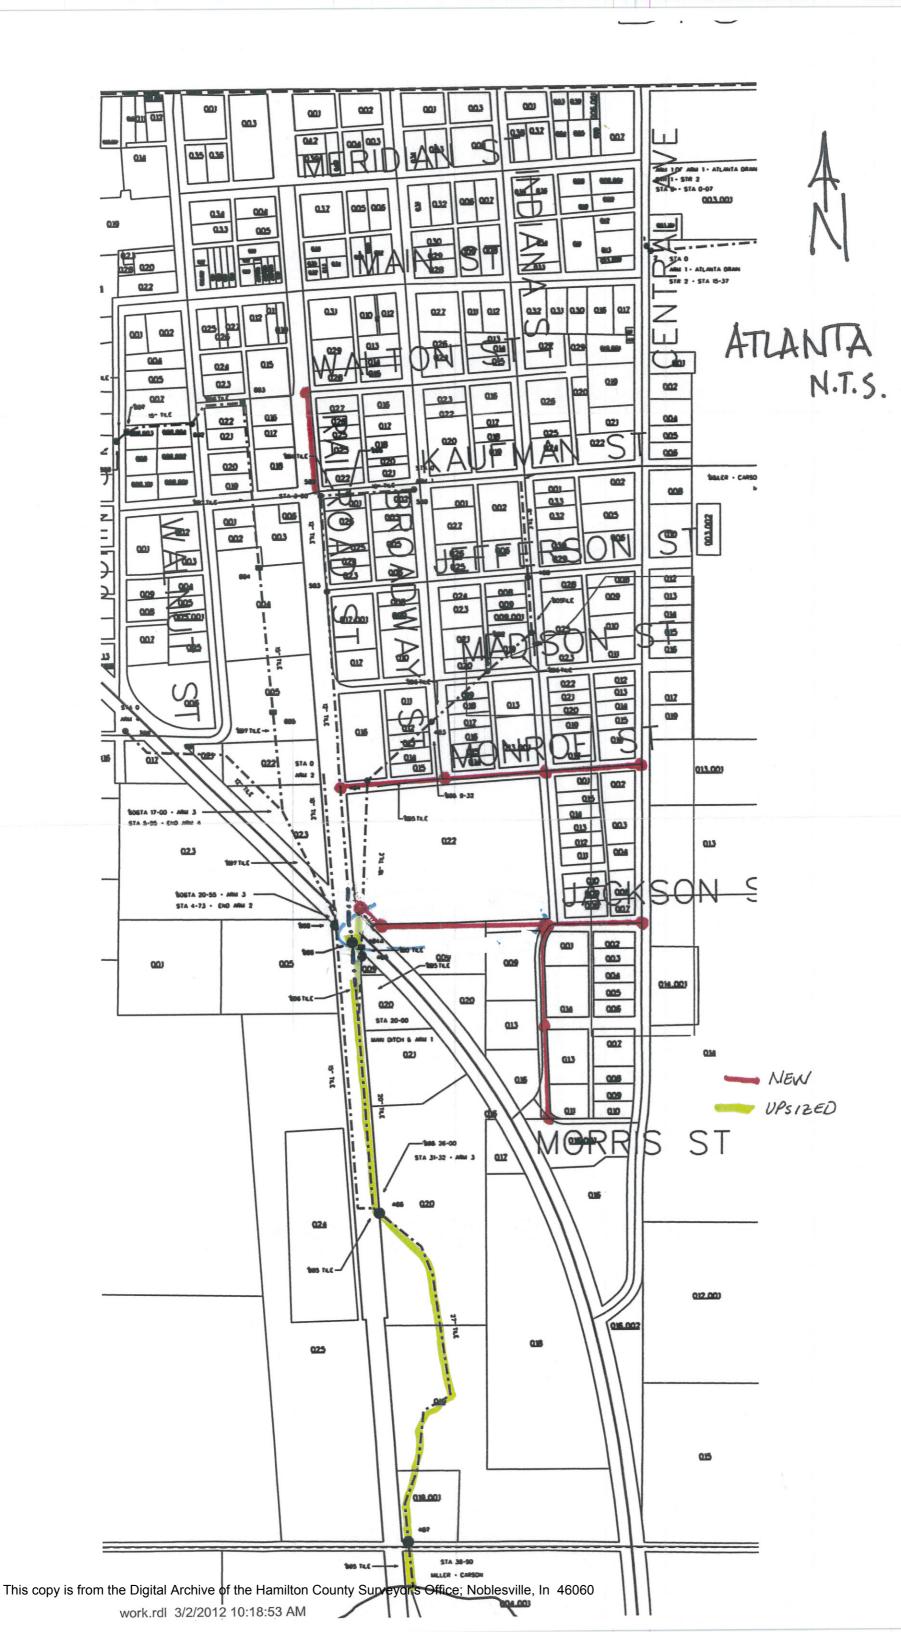

#### Reconstruction Project:

The reconstruction project will include enhancements to the piped Miller-Carson Drain from the north side of S.R. 19 in Atlanta, south within the regulated drain easement and outfall to the Whisler-Brenner Open Regulated Drain. In addition, new regulated drains will be added within the Town of Atlanta that will connect to existing regulated drains. See the attached map. Project improvements are listed below.

#### Miller-Carson Drain and Miller-Carson Arm 1 (South of S.R. 19)

2,201 linear feet of 60" RCP will replace the existing 20" to 27" Miller-Carson Drain and Miller-Carson Arm 1 from proposed plan Manhole #8 to the outlet at the Whisler-Brenner Open Regulated Drain. Included in this reach are nine (9) 8' diameter manholes. 286th Street will be open cut for pipe installation and then repaired per Hamilton County Highway Standards. The outfall to the Whisler-Brenner Open Drain will be stabilized with 40 yards of rip rap and will include one (1) concrete pipe support with concrete pipe anchor.

#### Miller-Carson Arm 1 of 1 (East Railroad Street)

379 linear feet of 12" RCP will be installed within platted right of way in East Railroad Street. It will be installed from Washington Street, south to the south side of East Kaufman Street where it will outlet to existing plan Structure #41 of the existing 12" Miller-Carson Arm 1 Regulated Drain. One (1) new 4' diameter manhole and one (1) inlet will be added.

#### Miller-Carson Arm 5 (Monroe Street)

1,169 linear feet of 12" RCP will be installed within platted right of way in Monroe Street. It will be installed from South Central Avenue, west to outlet into the existing 18" Miller-Carson Drain at the proposed plan Manhole #13. Four (4) new 4' diameter manholes and thirteen (13) inlets will be added.

## Miller-Carson Arm 2 of 1 (Jackson Street)

100 linear feet of 48" RCP Jack and Bore will be constructed under S.R. 19 from proposed plan Manhole #9 to plan Manhole #8. 1,060 linear feet of 12" RCP will be installed within platted right of way in Jackson Street. It will be installed from South Central Street, west, past South Indiana Street to proposed plan Manhole #9 at the north side of the 48" RCP Jack and Bore. The 12" RCP continues northwest along S.R. 19 and connects the existing Miller-Carson Drain with proposed plan Manhole #10A and then connects the existing Miller-Carson Arm 1 with proposed plan Manhole #10. Four (4) new 4' diameter manholes will be added and five (5) inlets will be added.

#### Miller-Carson Drain Arm 2 of 1 (South Indiana Street)

Eighty two (82) linear feet of 12" RCP will be installed within platted right of way within South Indiana Street. It will be installed from proposed plan Manhole #11 at Jackson Street, south to proposed plan Manhole #17. Two (2) new 4' diameter manholes and five (5) inlets will be added.

Total project components include one hundred (100) linear feet of 48" RCP Jack and Bore under S.R. 19, 2,201 linear feet of 60" RCP, 2,690 linear feet of 12" RCP, nine (9) 8" diameter manholes, eleven (11) 4' manholes, and 24 inlets. A total of 4,991 linear feet of new storm water pipe will be installed as a result of this federally assisted project.