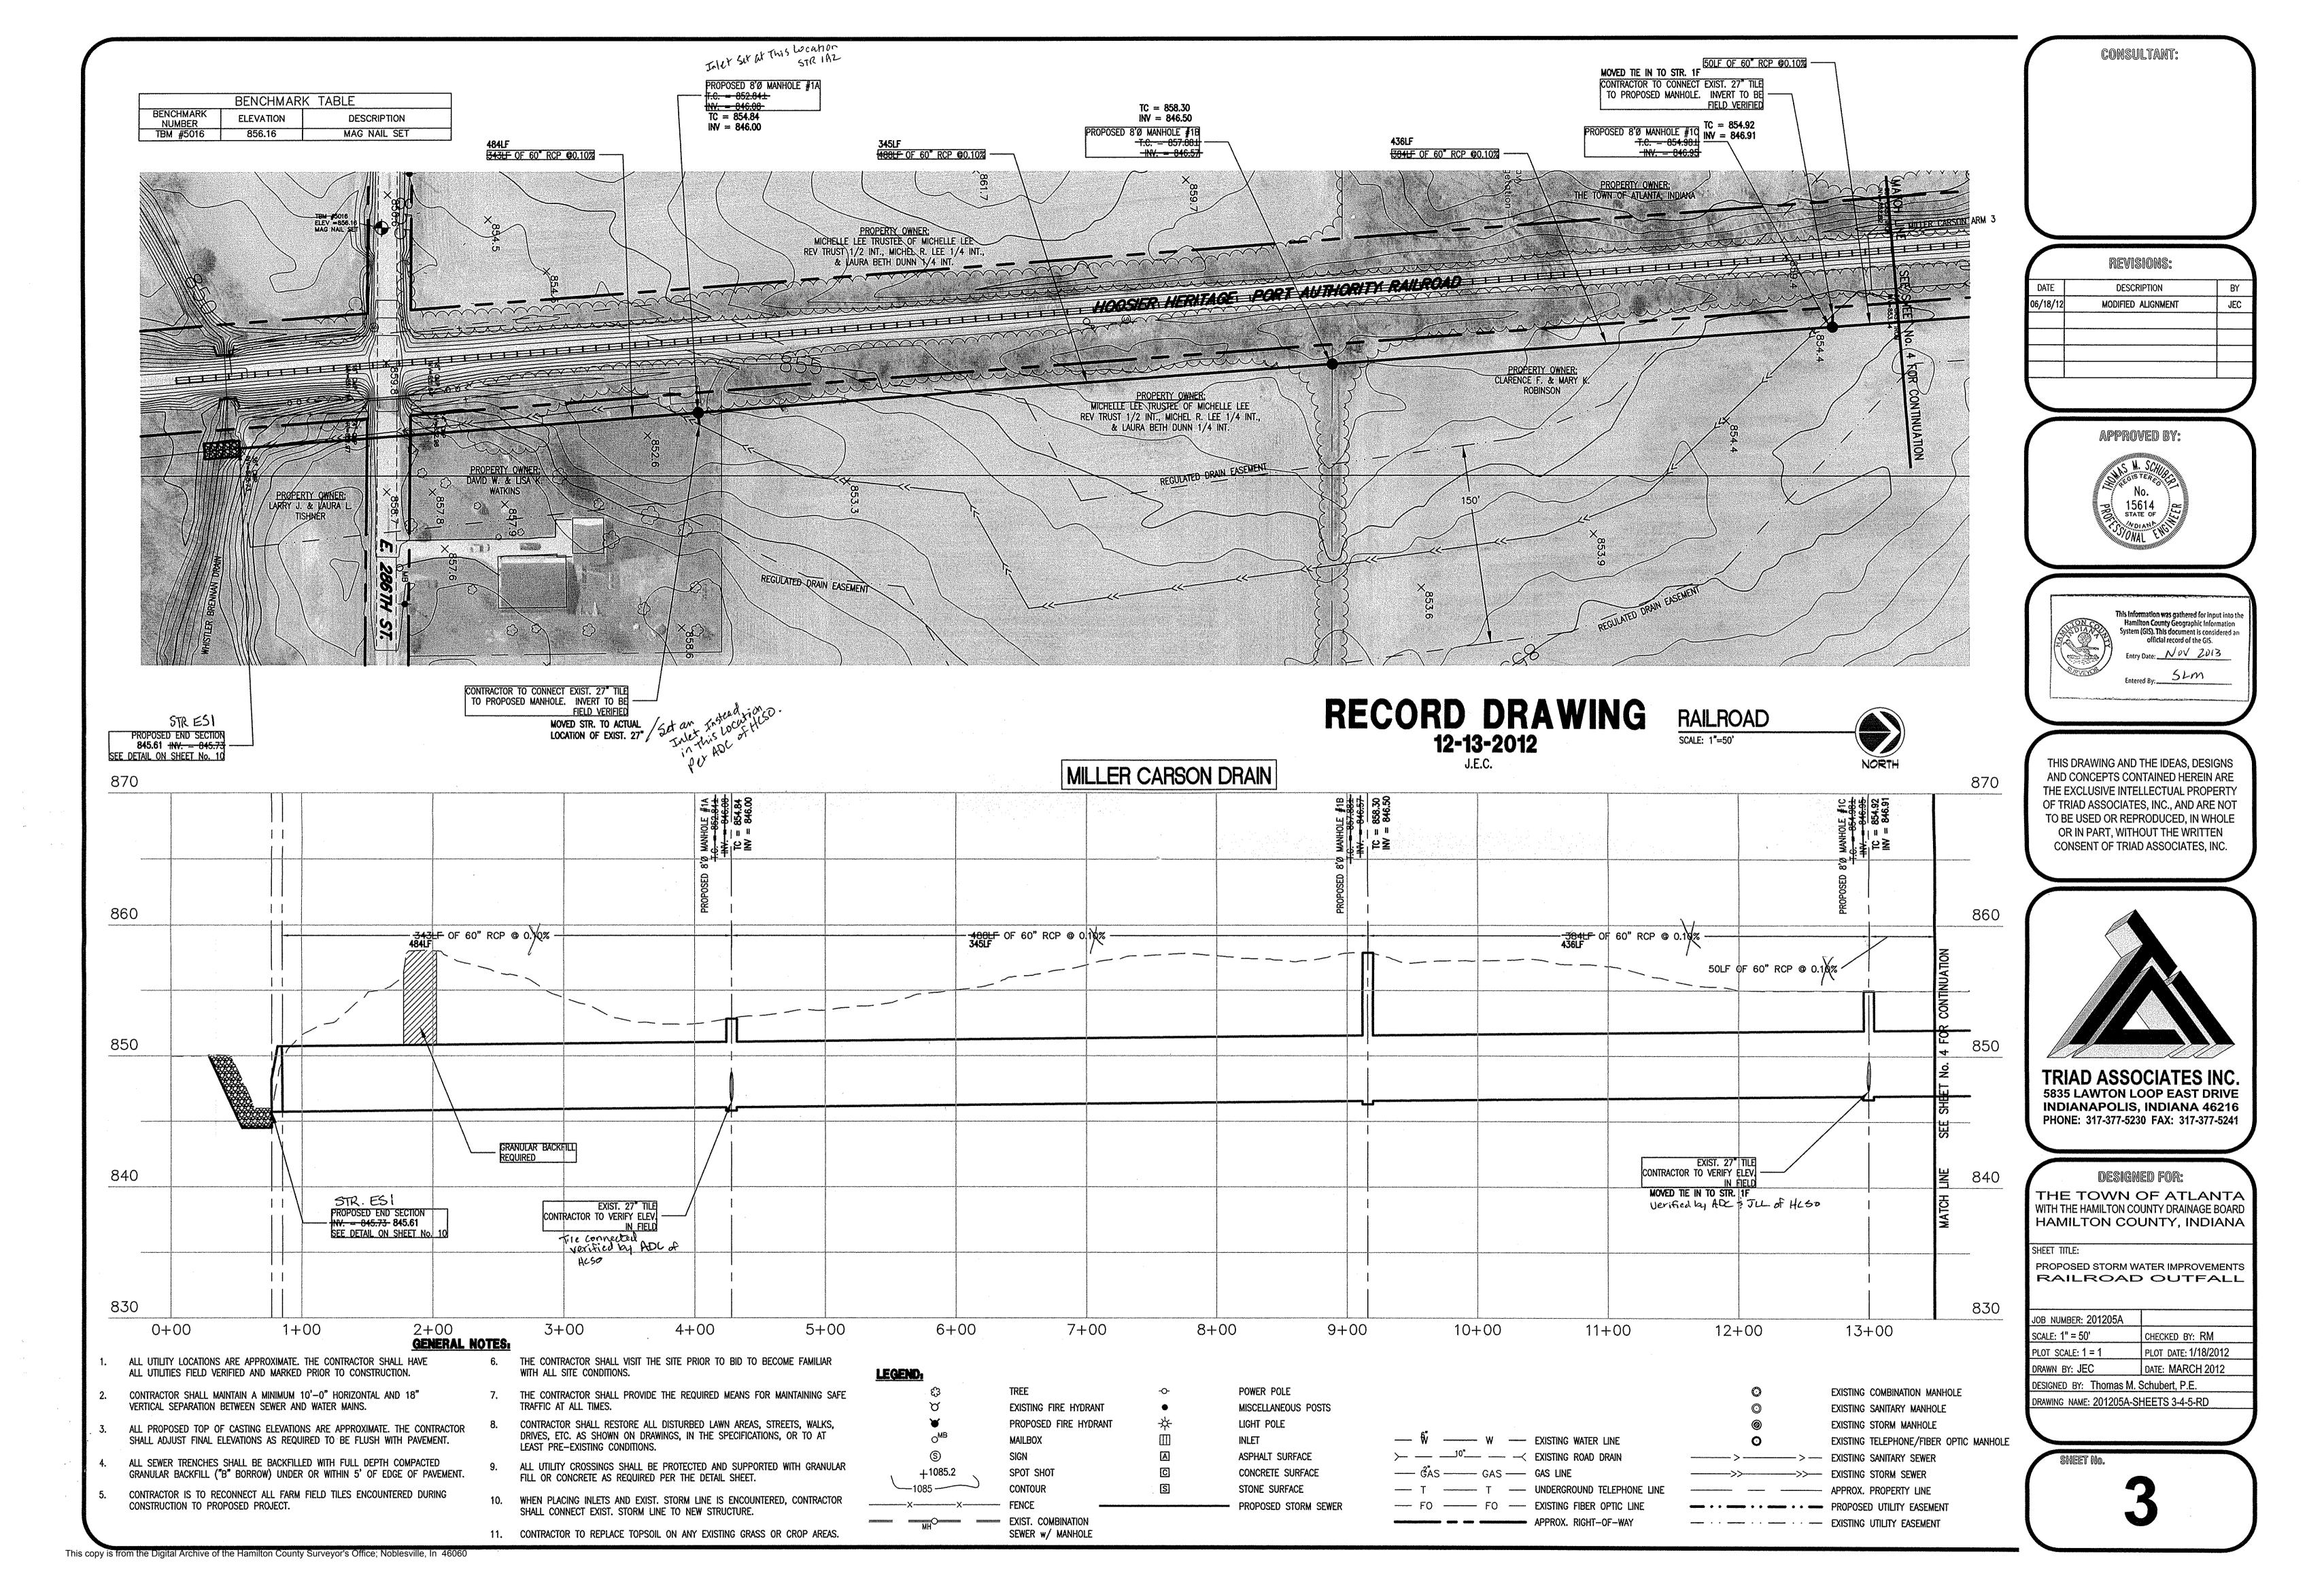

#### Miller-Carson Drain and Miller-Carson Arm 1 (South of S.R. 19)

2,201 linear feet of 60" RCP will replace the existing 20" to 27" Miller-Carson Drain and Miller-Carson Arm 1 from proposed plan Manhole #8 to the outlet at the Whisler-Brenner Open Regulated Drain. Included in this reach are nine (9) 8' diameter manholes. 286th Street will be open cut for pipe installation and then repaired per Hamilton County Highway Standards. The outfall to the Whisler-Brenner Open Drain will be stabilized with 40 yards of rip rap and will include one (1) concrete pipe support with concrete pipe anchor.

Replacement of the existing 27" RCP with 60" RCP will be performed within the 150 foot regulated drain easement.

Construction plans and specifications have been filed with the Hoosier Heritage Port Authority for work performed within their right of way. All work will be performed to their required standards.