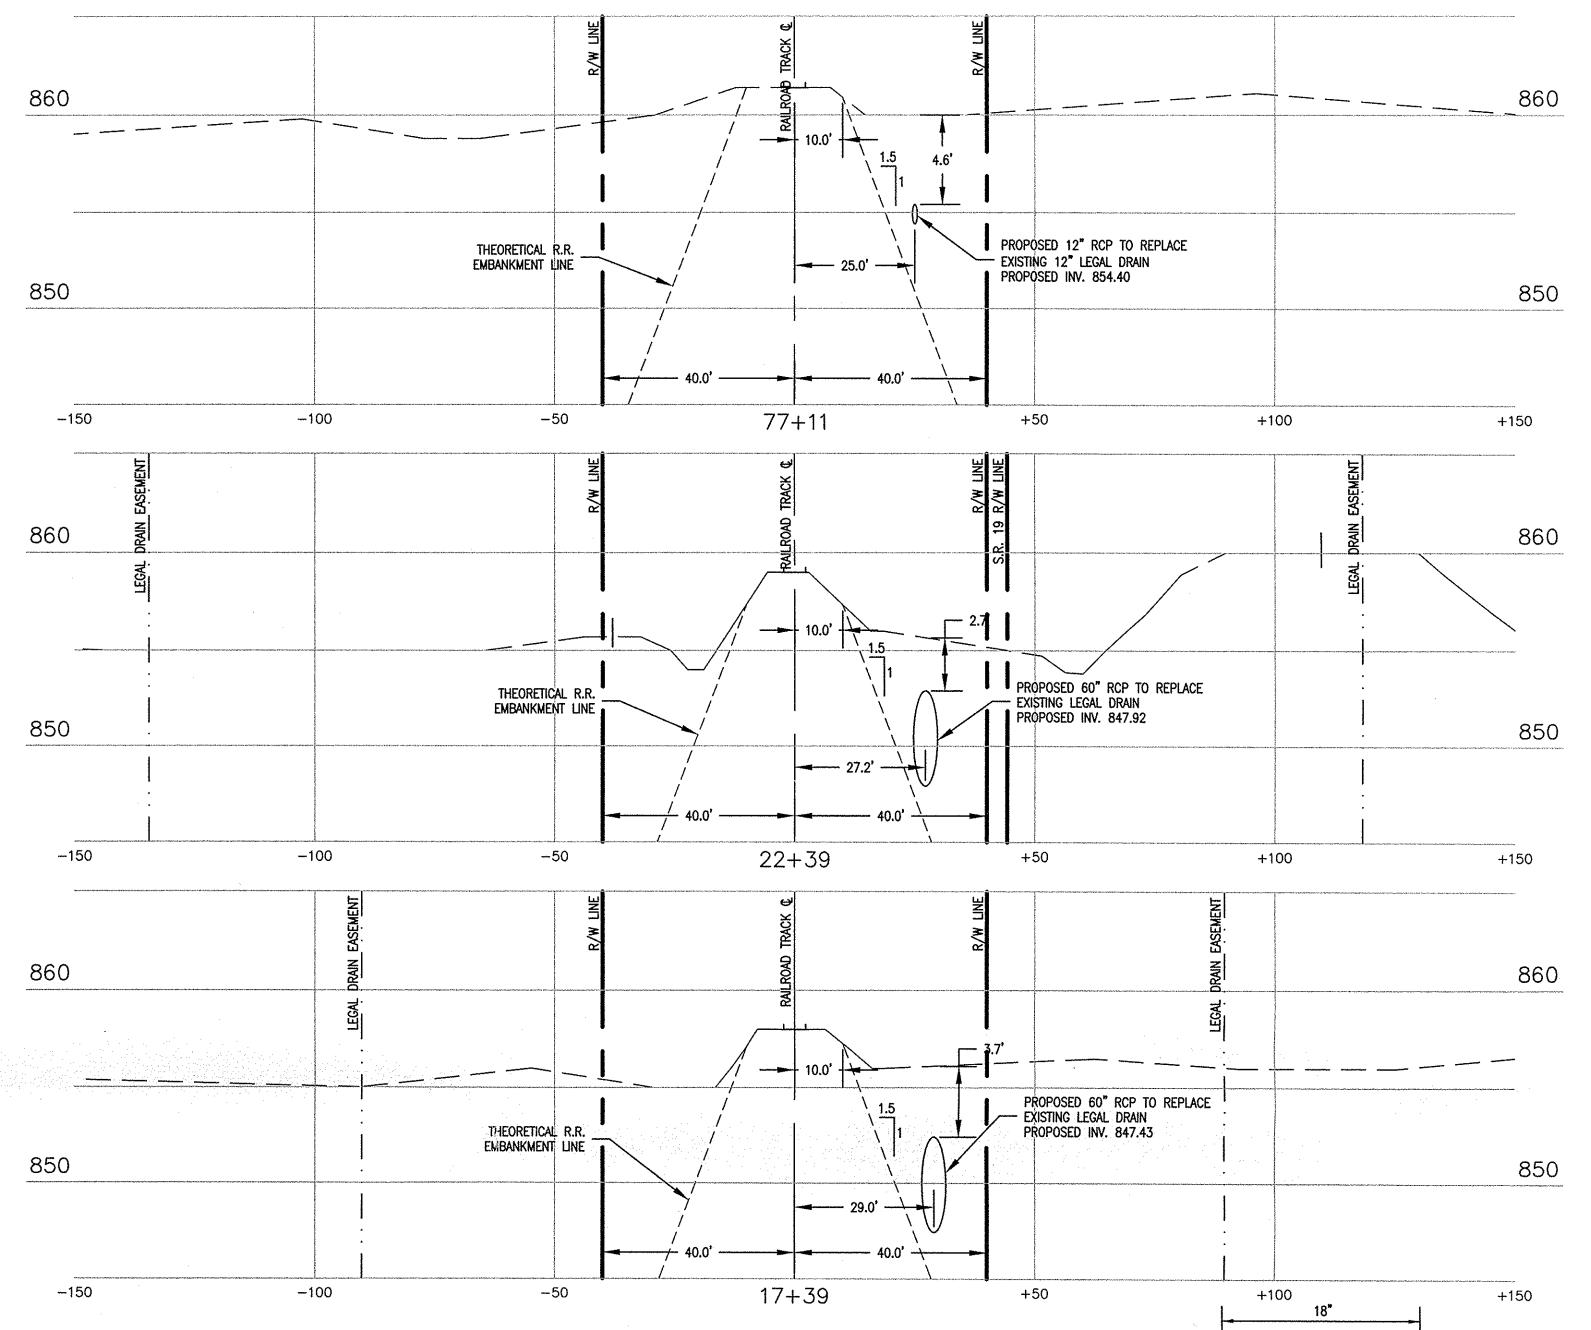

#### Miller-Carson Drain and Miller-Carson Arm 1 (South of S.R. 19)

2,201 linear feet of 60" RCP will replace the existing 20" to 27" Miller-Carson Drain and Miller-Carson Arm 1 from proposed plan Manhole #8 to the outlet at the Whisler-Brenner Open Regulated Drain. Included in this reach are nine (9) 8' diameter manholes. 286th Street will be open cut for pipe installation and then repaired per Hamilton County Highway Standards. The outfall to the Whisler-Brenner Open Drain will be stabilized with 40 yards of rip rap and will include one (1) concrete pipe support with concrete pipe anchor.

Replacement of the existing 27" RCP with 60" RCP will be performed within the 150 foot regulated drain easement.

Construction plans and specifications have been filed with the Hoosier Heritage Port Authority for work performed within their right of way. All work will be performed to their required standards.