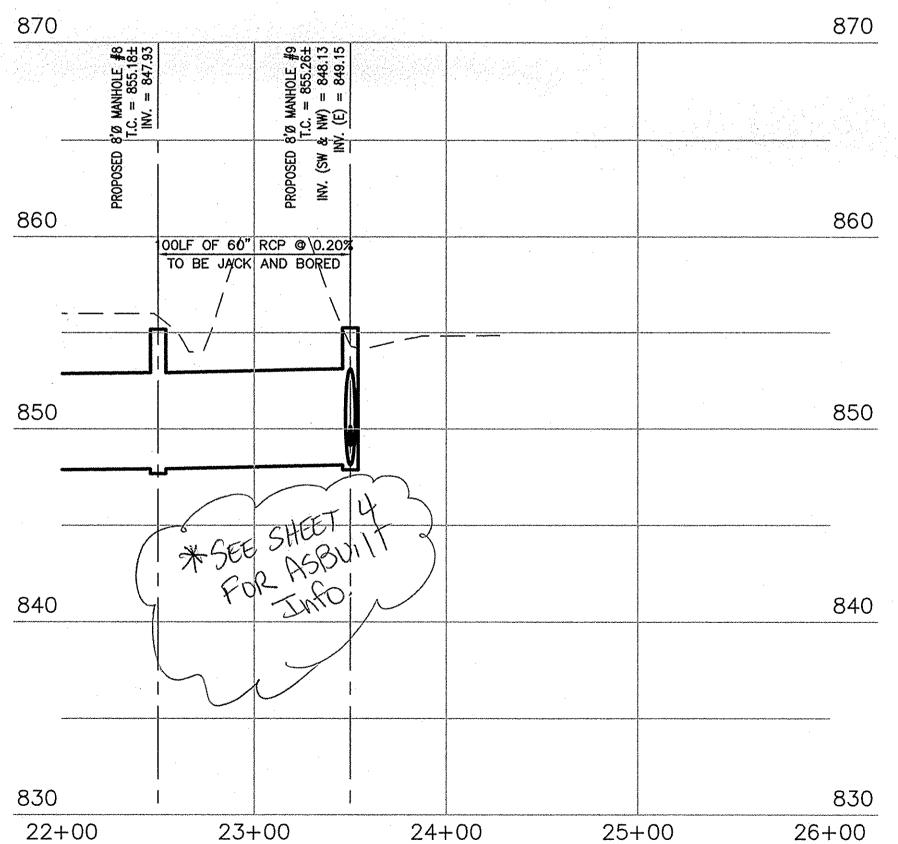

## Miller-Carson Arm 2 of 1 (Jackson Street)

100 linear feet of 48" RCP Jack and Bore will be constructed under S.R. 19 from proposed plan Manhole #9 to plan Manhole #8. 1,060 linear feet of 12" RCP will be installed within platted right of way in Jackson Street. It will be installed from South Central Street, west, past South Indiana Street to proposed plan Manhole #9 at the north side of the 48" RCP Jack and Bore. The 12" RCP continues northwest along S.R. 19 and connects the existing Miller-Carson Drain with proposed plan Manhole #10A and then connects the existing Miller-Carson Arm 1 with proposed plan Manhole #10. Four (4) new 4' diameter manholes will be added and five (5) inlets will be added.