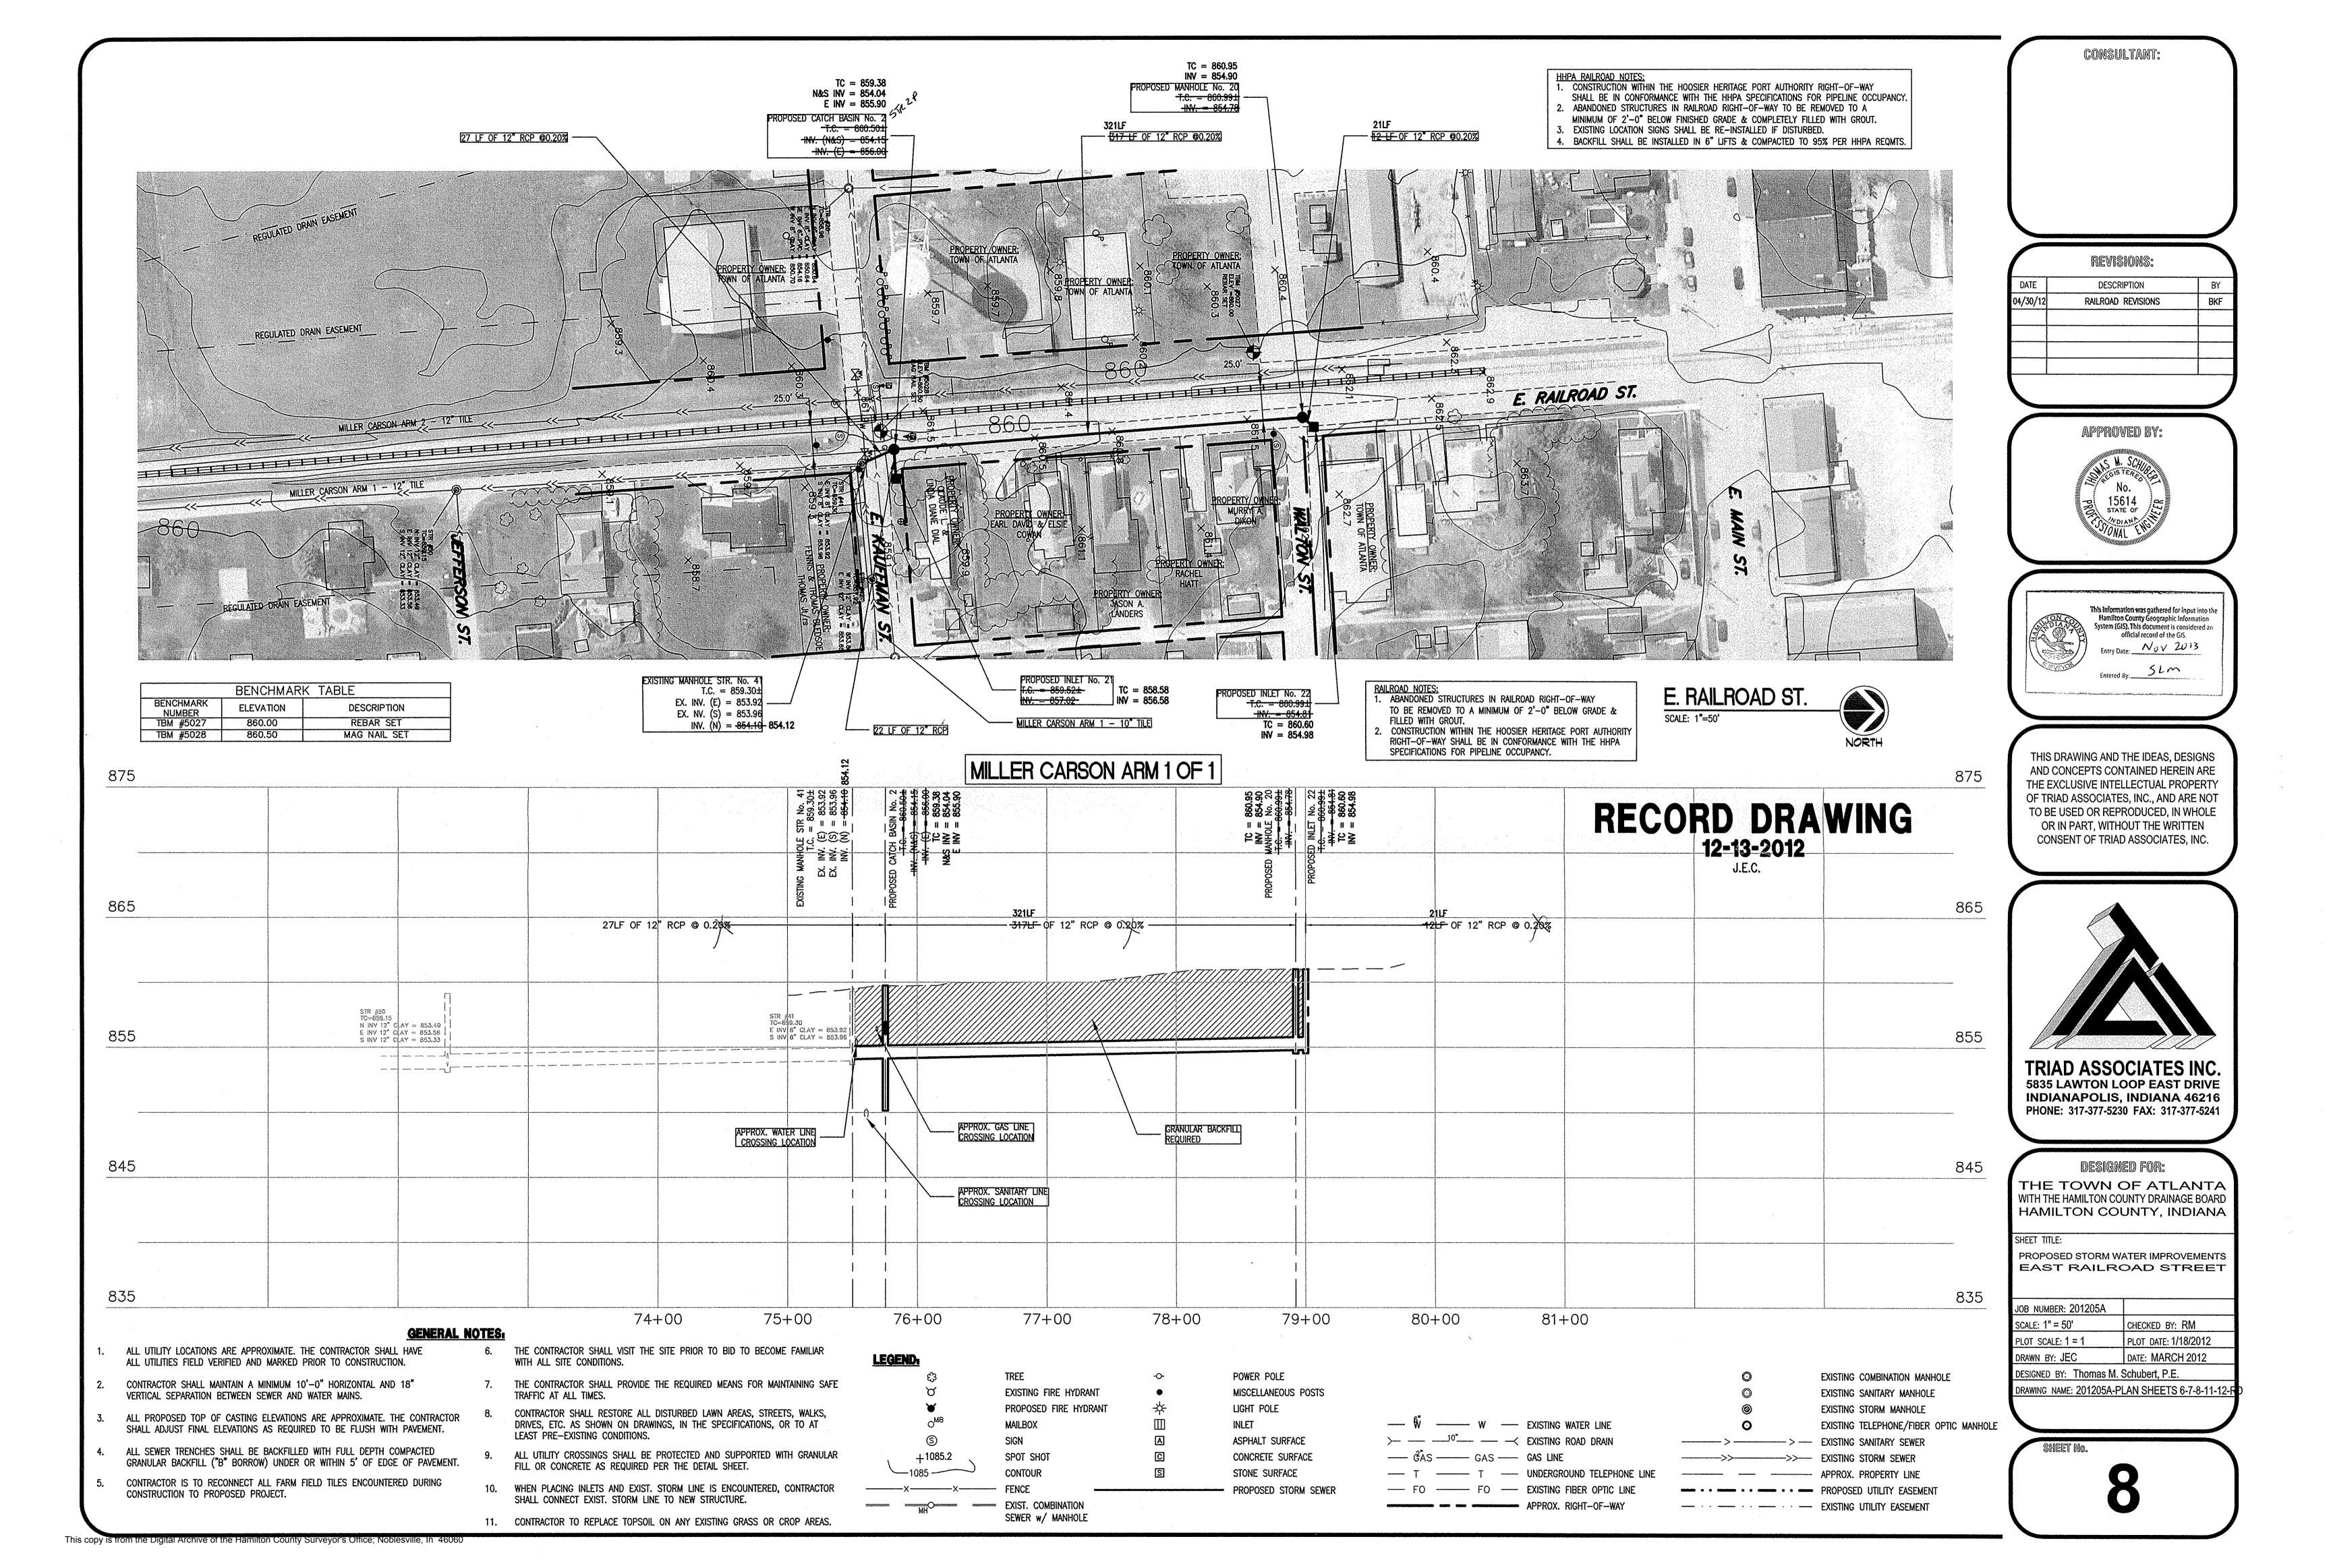

#### Miller-Carson Arm 1 of 1 (East Railroad Street)

379 linear feet of 12" RCP will be installed within platted right of way in East Railroad Street. It will be installed from Washington Street, south to the south side of East Kaufman Street where it will outlet to existing plan Structure #41 of the existing 12" Miller-Carson Arm 1 Regulated Drain. One (1) new 4' diameter manhole and one (1) inlet will be added.

Total project components include one hundred (100) linear feet of 48" RCP Jack and Bore under S.R. 19, 2,201 linear feet of 60" RCP, 2,690 linear feet of 12" RCP, nine (9) 8" diameter manholes, eleven (11) 4' manholes, and 24 inlets. A total of 4,991 linear feet of new storm water pipe will be installed as a result of this federally assisted project.

Replacement of the existing 27" RCP with 60" RCP will be performed within the 150 foot regulated drain easement.

Construction plans and specifications have been filed with the Hoosier Heritage Port Authority for work performed within their right of way. All work will be performed to their required standards.