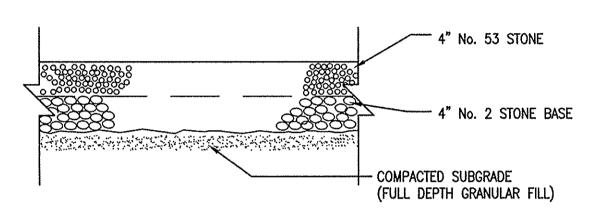

#### Miller-Carson Drain and Miller-Carson Arm 1 (South of S.R. 19)

2,201 linear feet of 60" RCP will replace the existing 20" to 27" Miller-Carson Drain and Miller-Carson Arm 1 from proposed plan Manhole #8 to the outlet at the Whisler-Brenner Open Regulated Drain. Included in this reach are nine (9) 8' diameter manholes. 286th Street will be open cut for pipe installation and then repaired per Hamilton County Highway Standards. The outfall to the Whisler-Brenner Open Drain will be stabilized with 40 yards of rip rap and will include one (1) concrete pipe support with concrete pipe anchor.

Total project components include one hundred (100) linear feet of 48" RCP Jack and Bore under S.R. 19, 2,201 linear feet of 60" RCP, 2,690 linear feet of 12" RCP, nine (9) 8" diameter manholes, eleven (11) 4' manholes, and 24 inlets. A total of 4,991 linear feet of new storm water pipe will be installed as a result of this federally assisted project.