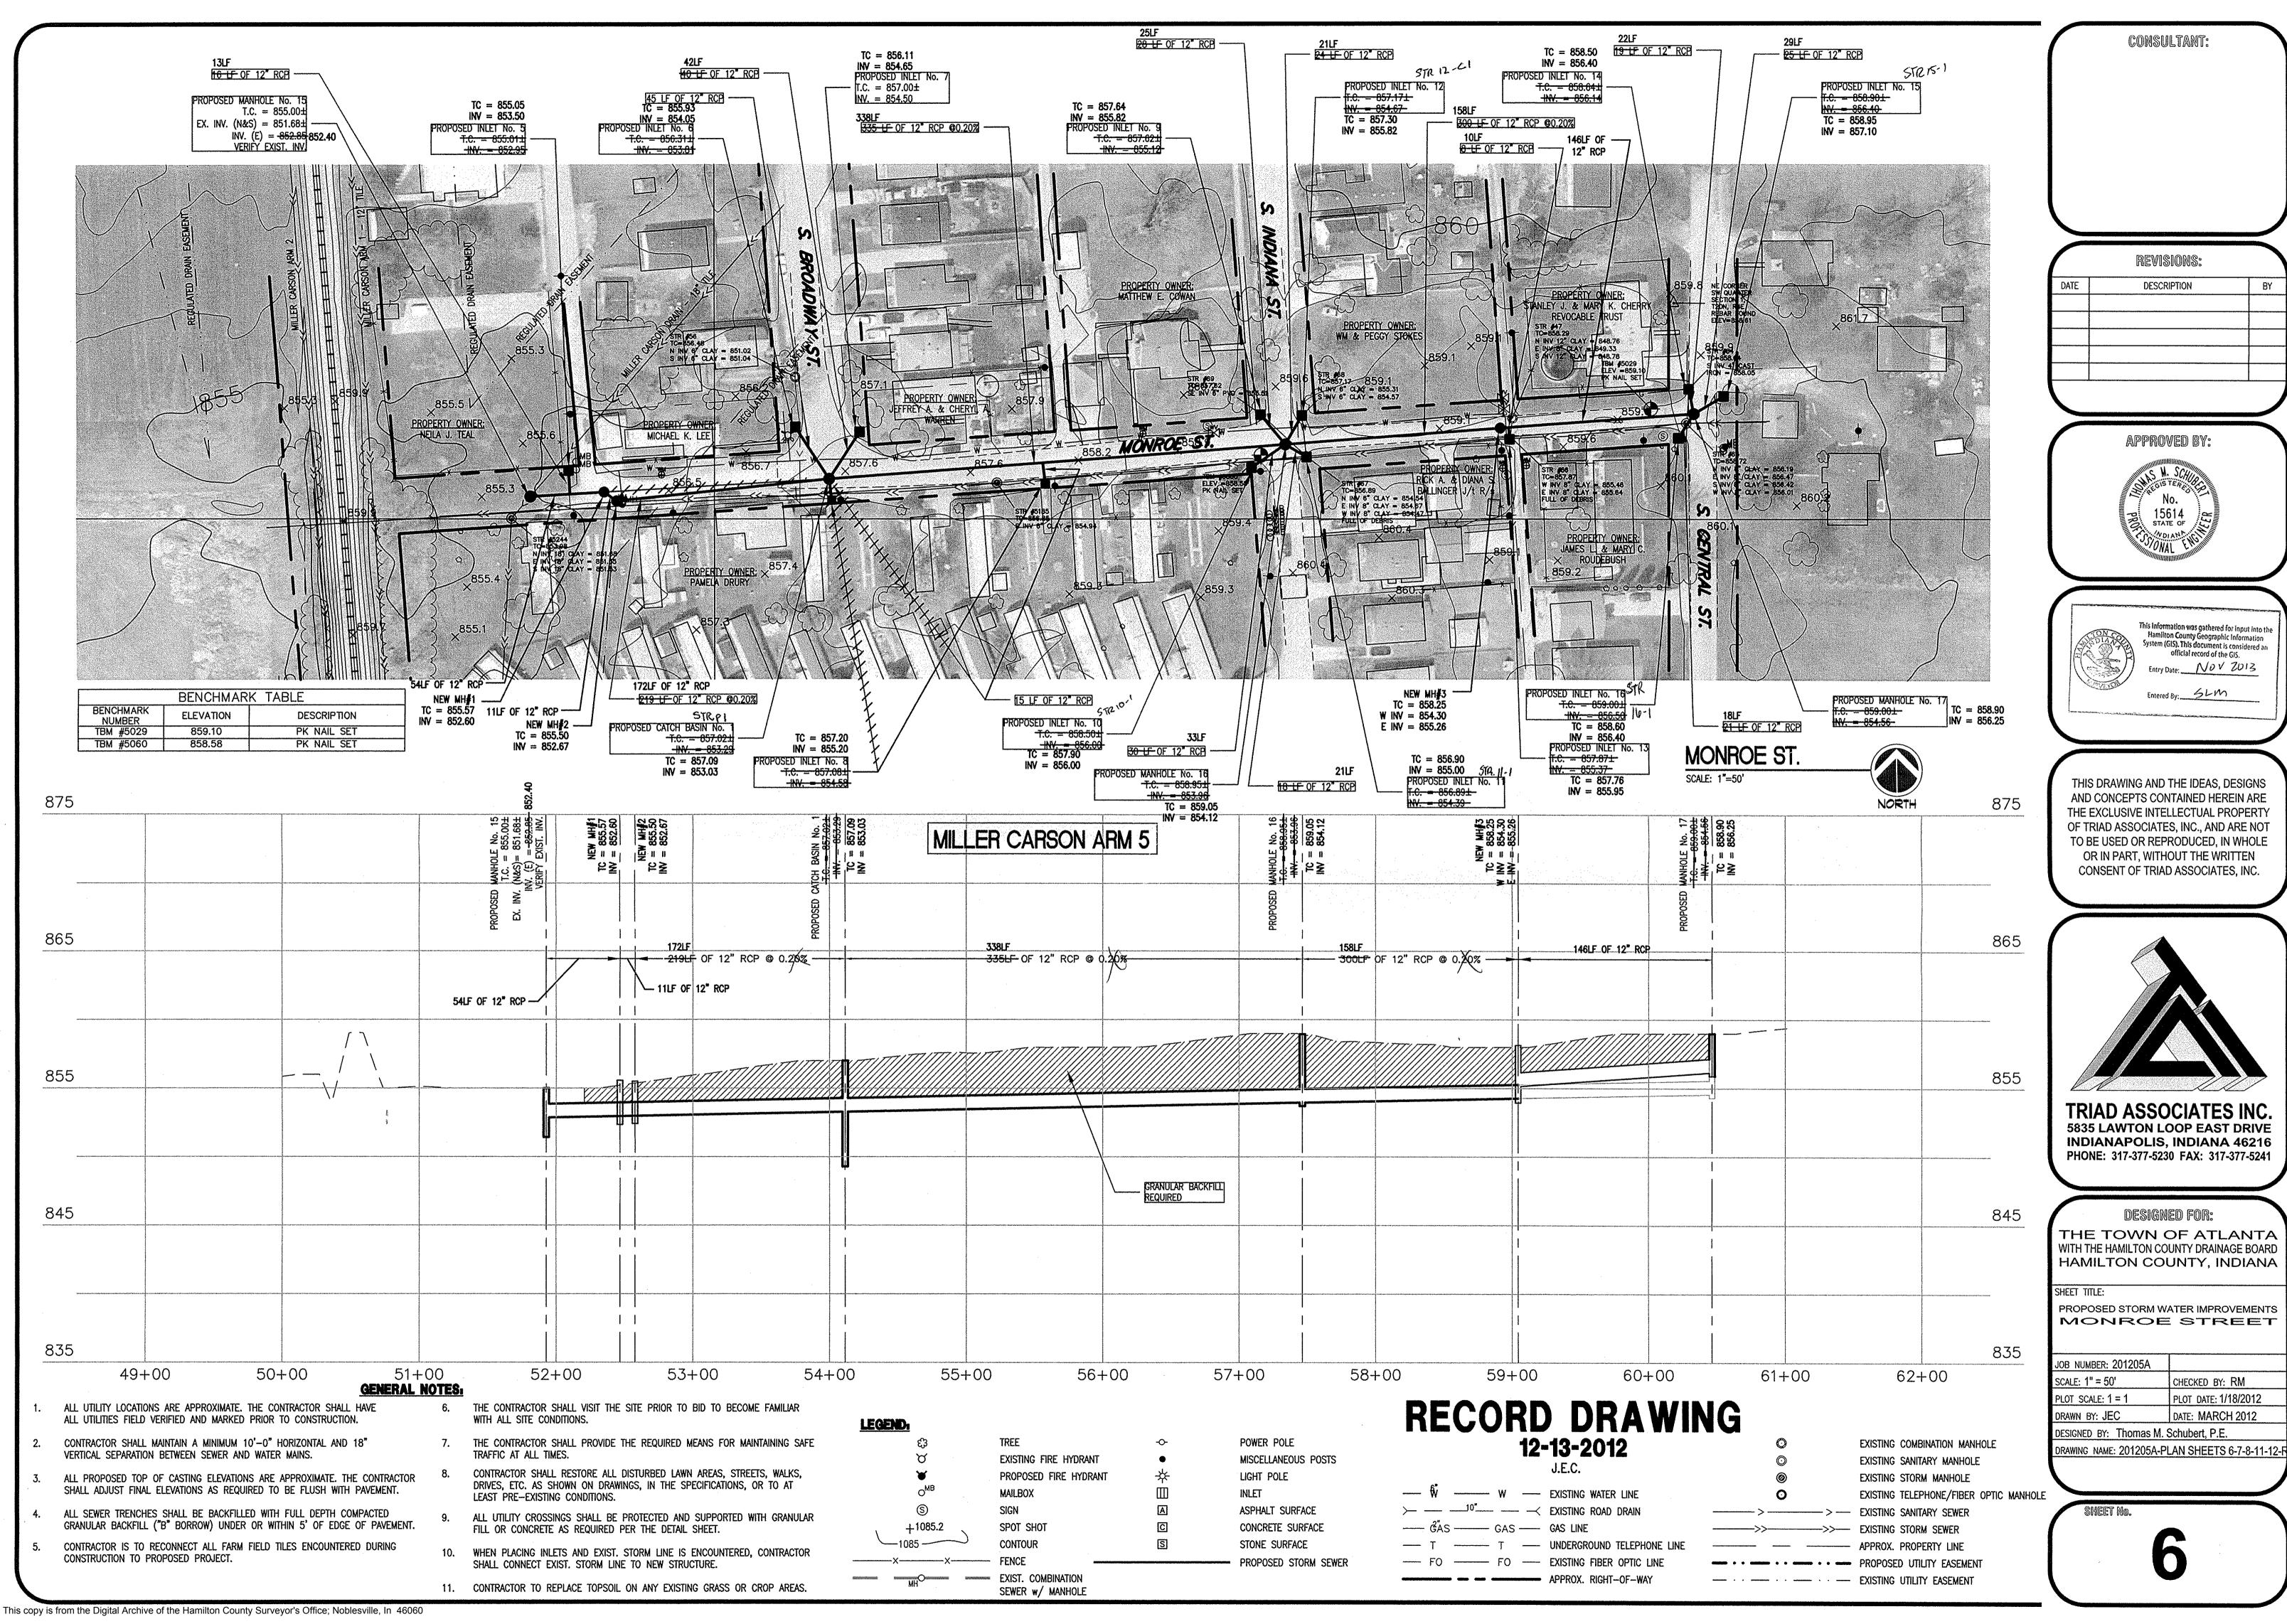

#### Miller-Carson Arm 5 (Monroe Street)

1,169 linear feet of 12" RCP will be installed within platted right of way in Monroe Street. It will be installed from South Central Avenue, west to outlet into the existing 18" Miller-Carson Drain at the proposed plan Manhole #13. Four (4) new 4' diameter manholes and thirteen (13) inlets will be added.

Total project components include one hundred (100) linear feet of 48" RCP Jack and Bore under S.R. 19, 2,201 linear feet of 60" RCP, 2,690 linear feet of 12" RCP, nine (9) 8" diameter manholes, eleven (11) 4' manholes, and 24 inlets. A total of 4,991 linear feet of new storm water pipe will be installed as a result of this federally assisted project.