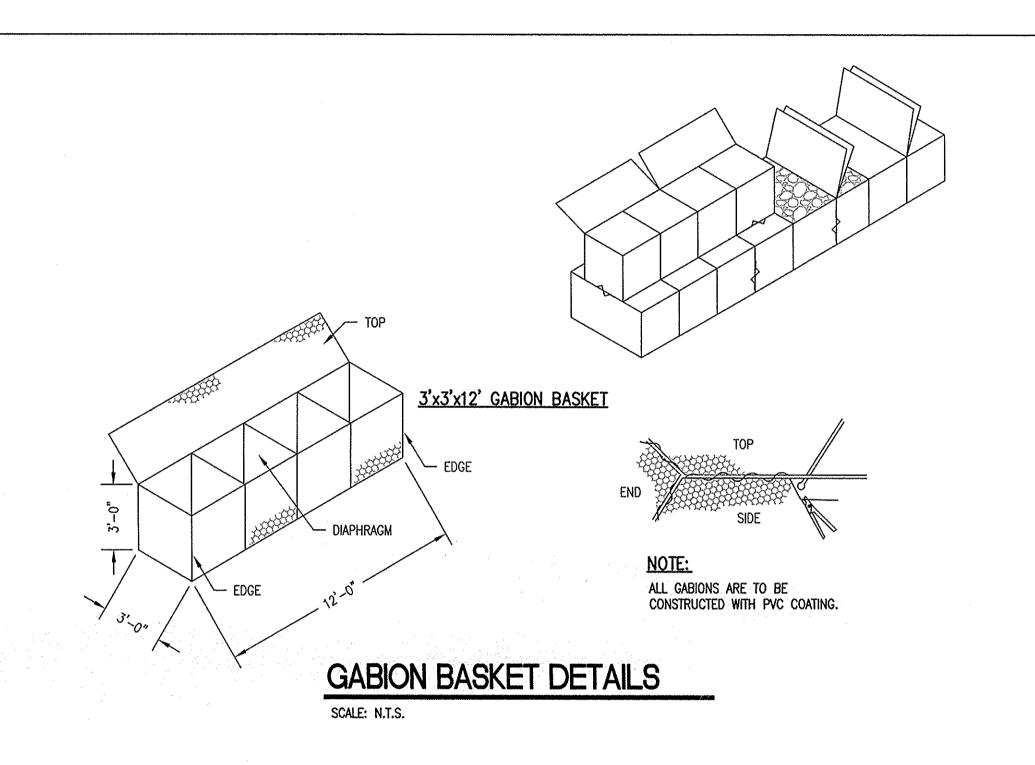

#### Miller-Carson Drain and Miller-Carson Arm 1 (South of S.R. 19)

2,201 linear feet of 60" RCP will replace the existing 20" to 27" Miller-Carson Drain and Miller-Carson Arm 1 from proposed plan Manhole #8 to the outlet at the Whisler-Brenner Open Regulated Drain. Included in this reach are nine (9) 8' diameter manholes. 286th Street will be open cut for pipe installation and then repaired per Hamilton County Highway Standards. The outfall to the Whisler-Brenner Open Drain will be stabilized with 40 yards of rip rap and will include one (1) concrete pipe support with concrete pipe anchor.