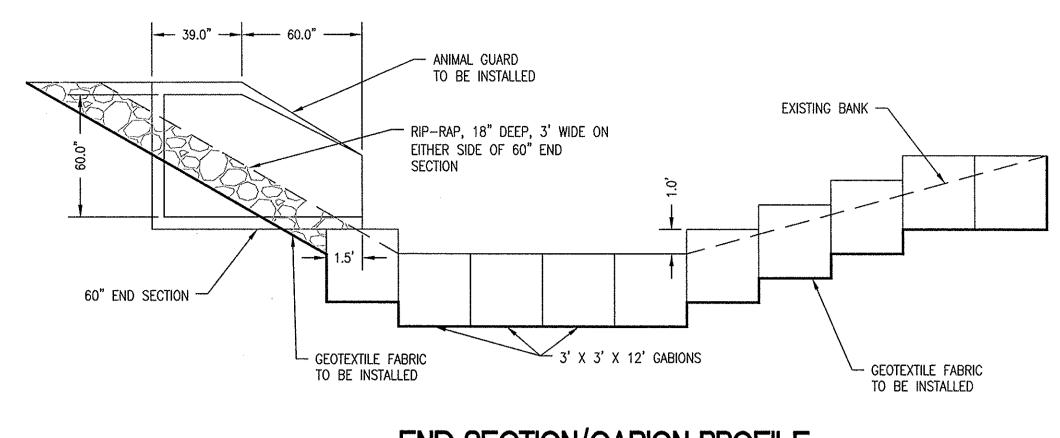

#### Miller-Carson Drain and Miller-Carson Arm 1 (South of S.R. 19)

2,201 linear feet of 60" RCP will replace the existing 20" to 27" Miller-Carson Drain and Miller-Carson Arm 1 from proposed plan Manhole #8 to the outlet at the Whisler-Brenner Open Regulated Drain. Included in this reach are nine (9) 8' diameter manholes. 286th Street will be open cut for pipe installation and then repaired per Hamilton County Highway Standards. The outfall to the Whisler-Brenner Open Drain will be stabilized with 40 yards of rip rap and will include one (1) concrete pipe support with concrete pipe anchor.

Replacement of the existing 27" RCP with 60" RCP will be performed within the 150 foot regulated drain easement.

Construction plans and specifications have been filed with the Hoosier Heritage Port Authority for work performed within their right of way. All work will be performed to their required standards.