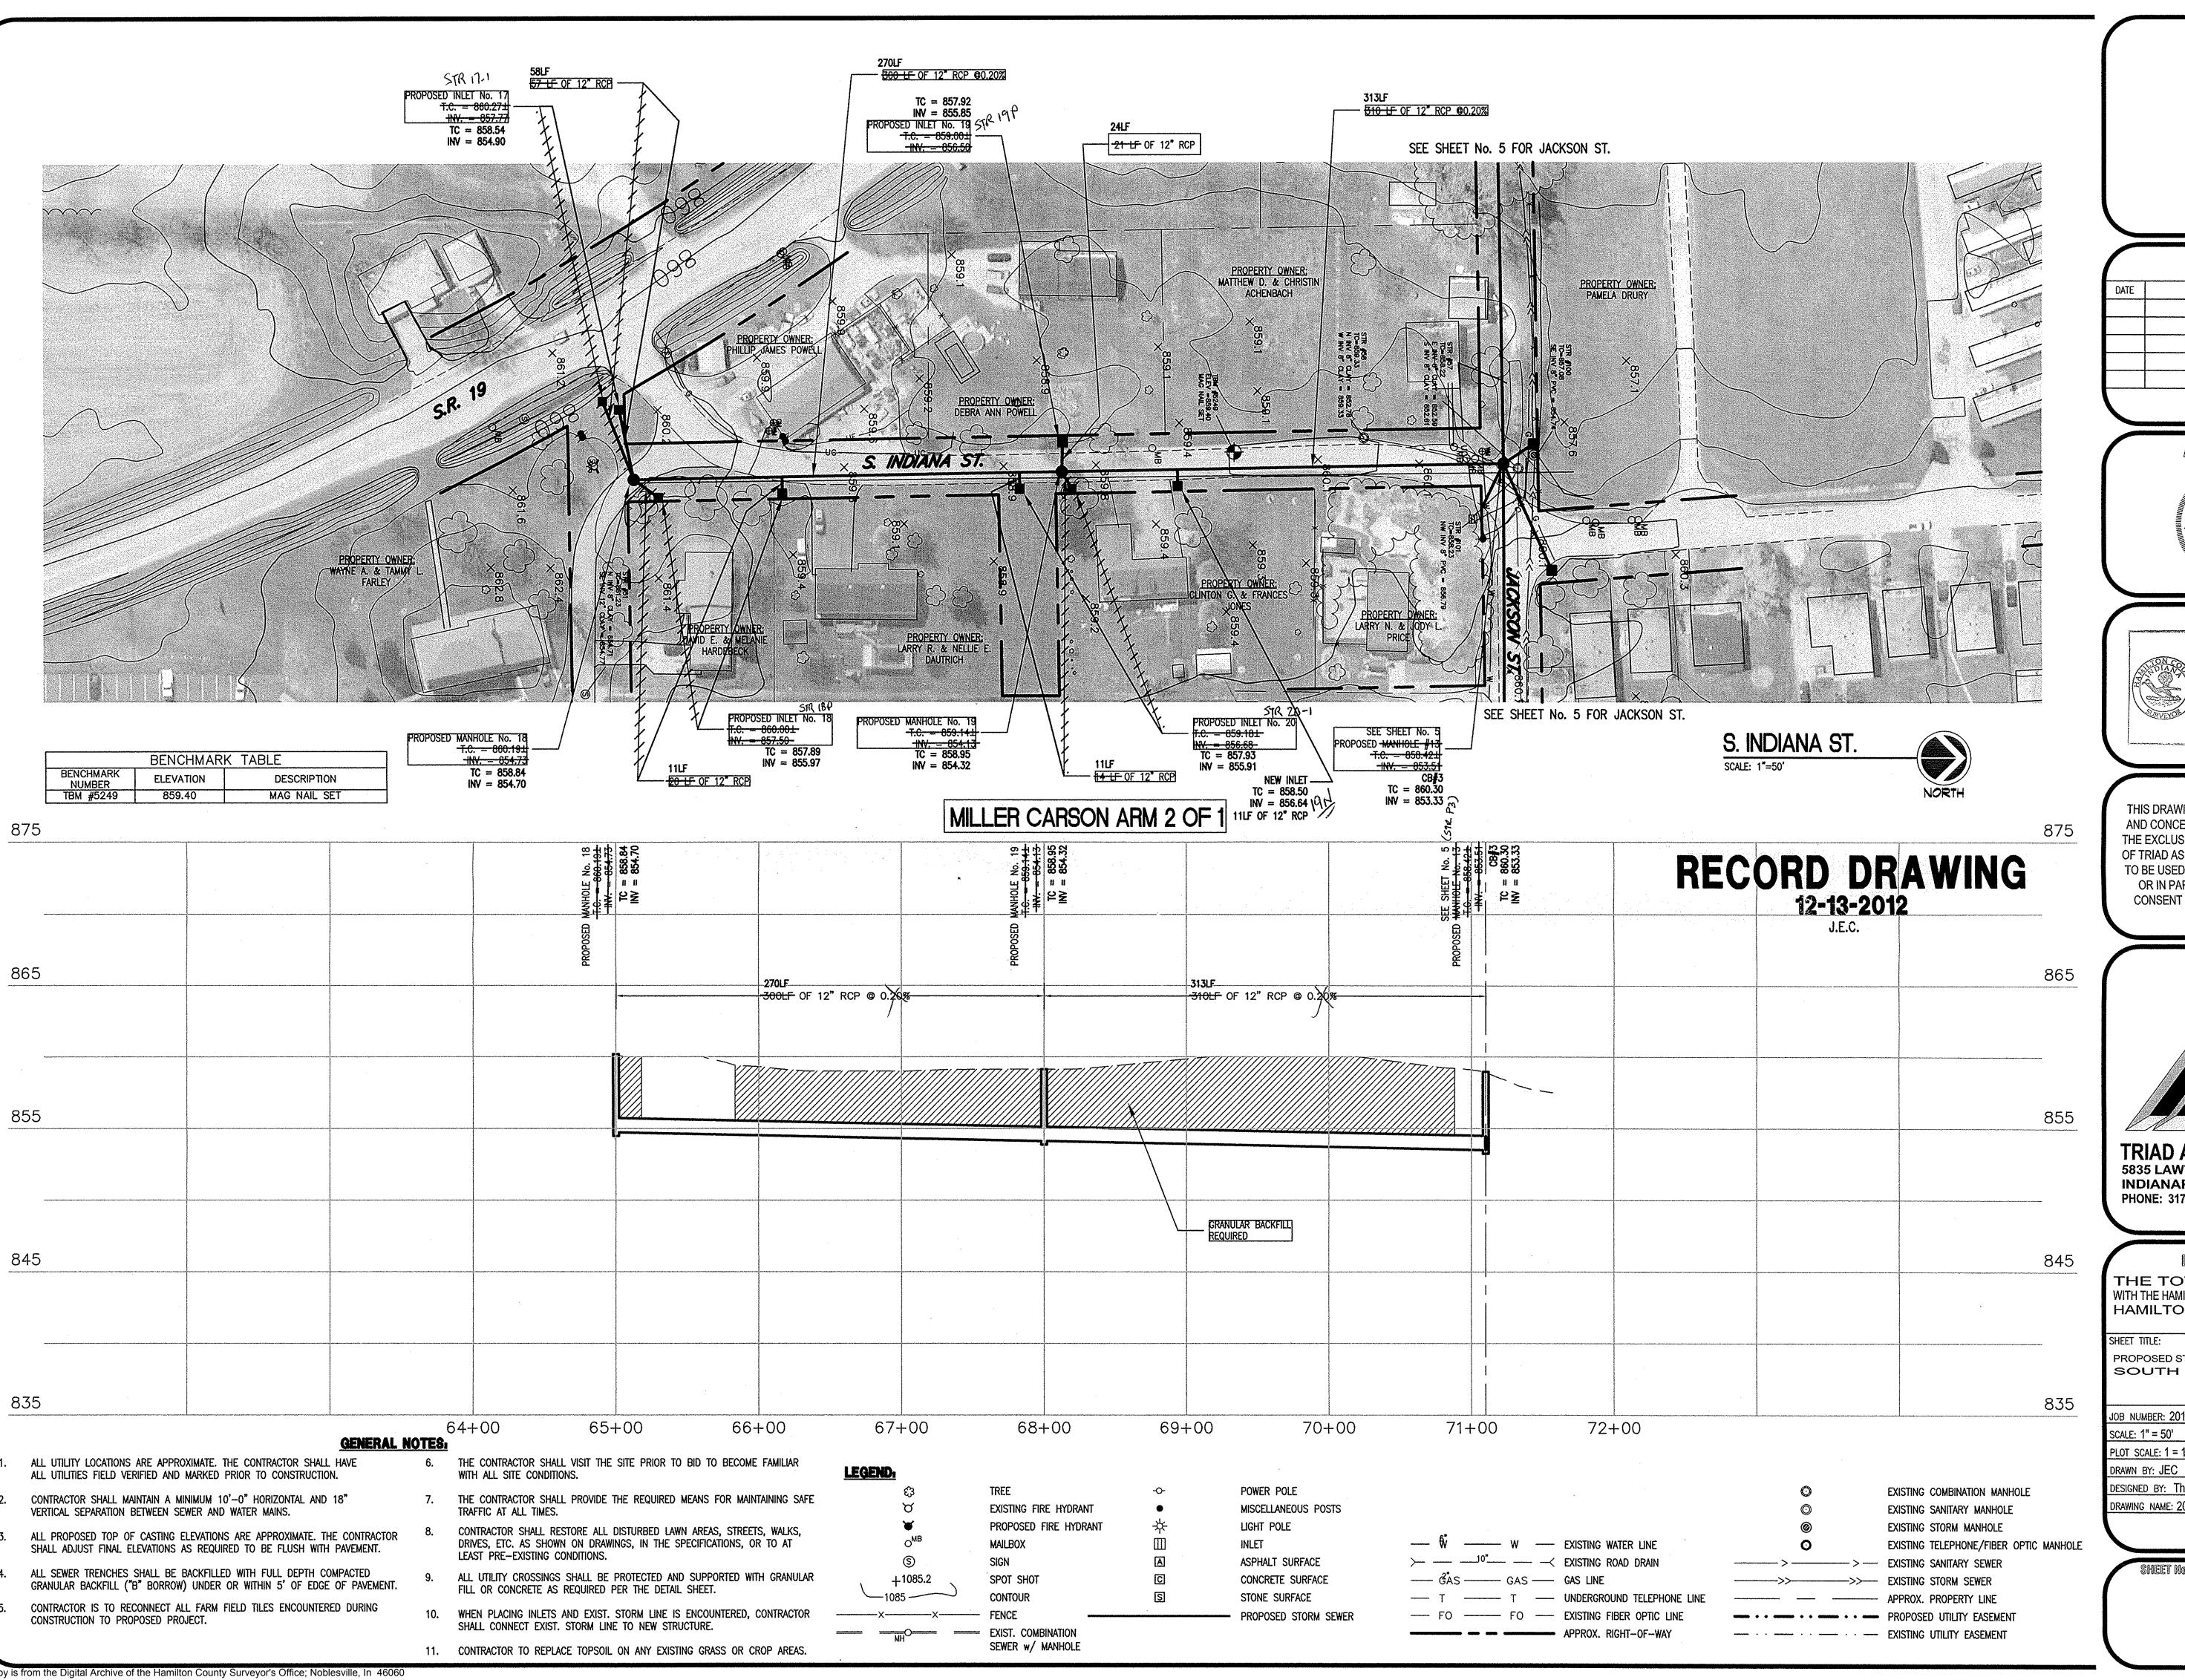

## Miller-Carson Arm 2 of 1 (Jackson Street)

100 linear feet of 48" RCP Jack and Bore will be constructed under S.R. 19 from proposed plan Manhole #9 to plan Manhole #8. 1,060 linear feet of 12" RCP will be installed within platted right of way in Jackson Street. It will be installed from South Central Street, west, past South Indiana Street to proposed plan Manhole #9 at the north side of the 48" RCP Jack and Bore. The 12" RCP continues northwest along S.R. 19 and connects the existing Miller-Carson Drain with proposed plan Manhole #10A and then connects the existing Miller-Carson Arm 1 with proposed plan Manhole #10. Four (4) new 4' diameter manholes will be added and five (5) inlets will be added.

#### Miller-Carson Drain Arm 2 of 1 (South Indiana Street)

Eighty two (82) linear feet of 12" RCP will be installed within platted right of way within South Indiana Street. It will be installed from proposed plan Manhole #11 at Jackson Street, south to proposed plan Manhole #17. Two (2) new 4' diameter manholes and five (5) inlets will be added.

Total project components include one hundred (100) linear feet of 48" RCP Jack and Bore under S.R. 19, 2,201 linear feet of 60" RCP, 2,690 linear feet of 12" RCP, nine (9) 8" diameter manholes, eleven (11) 4' manholes, and 24 inlets. A total of 4,991 linear feet of new storm water pipe will be installed as a result of this federally assisted project.