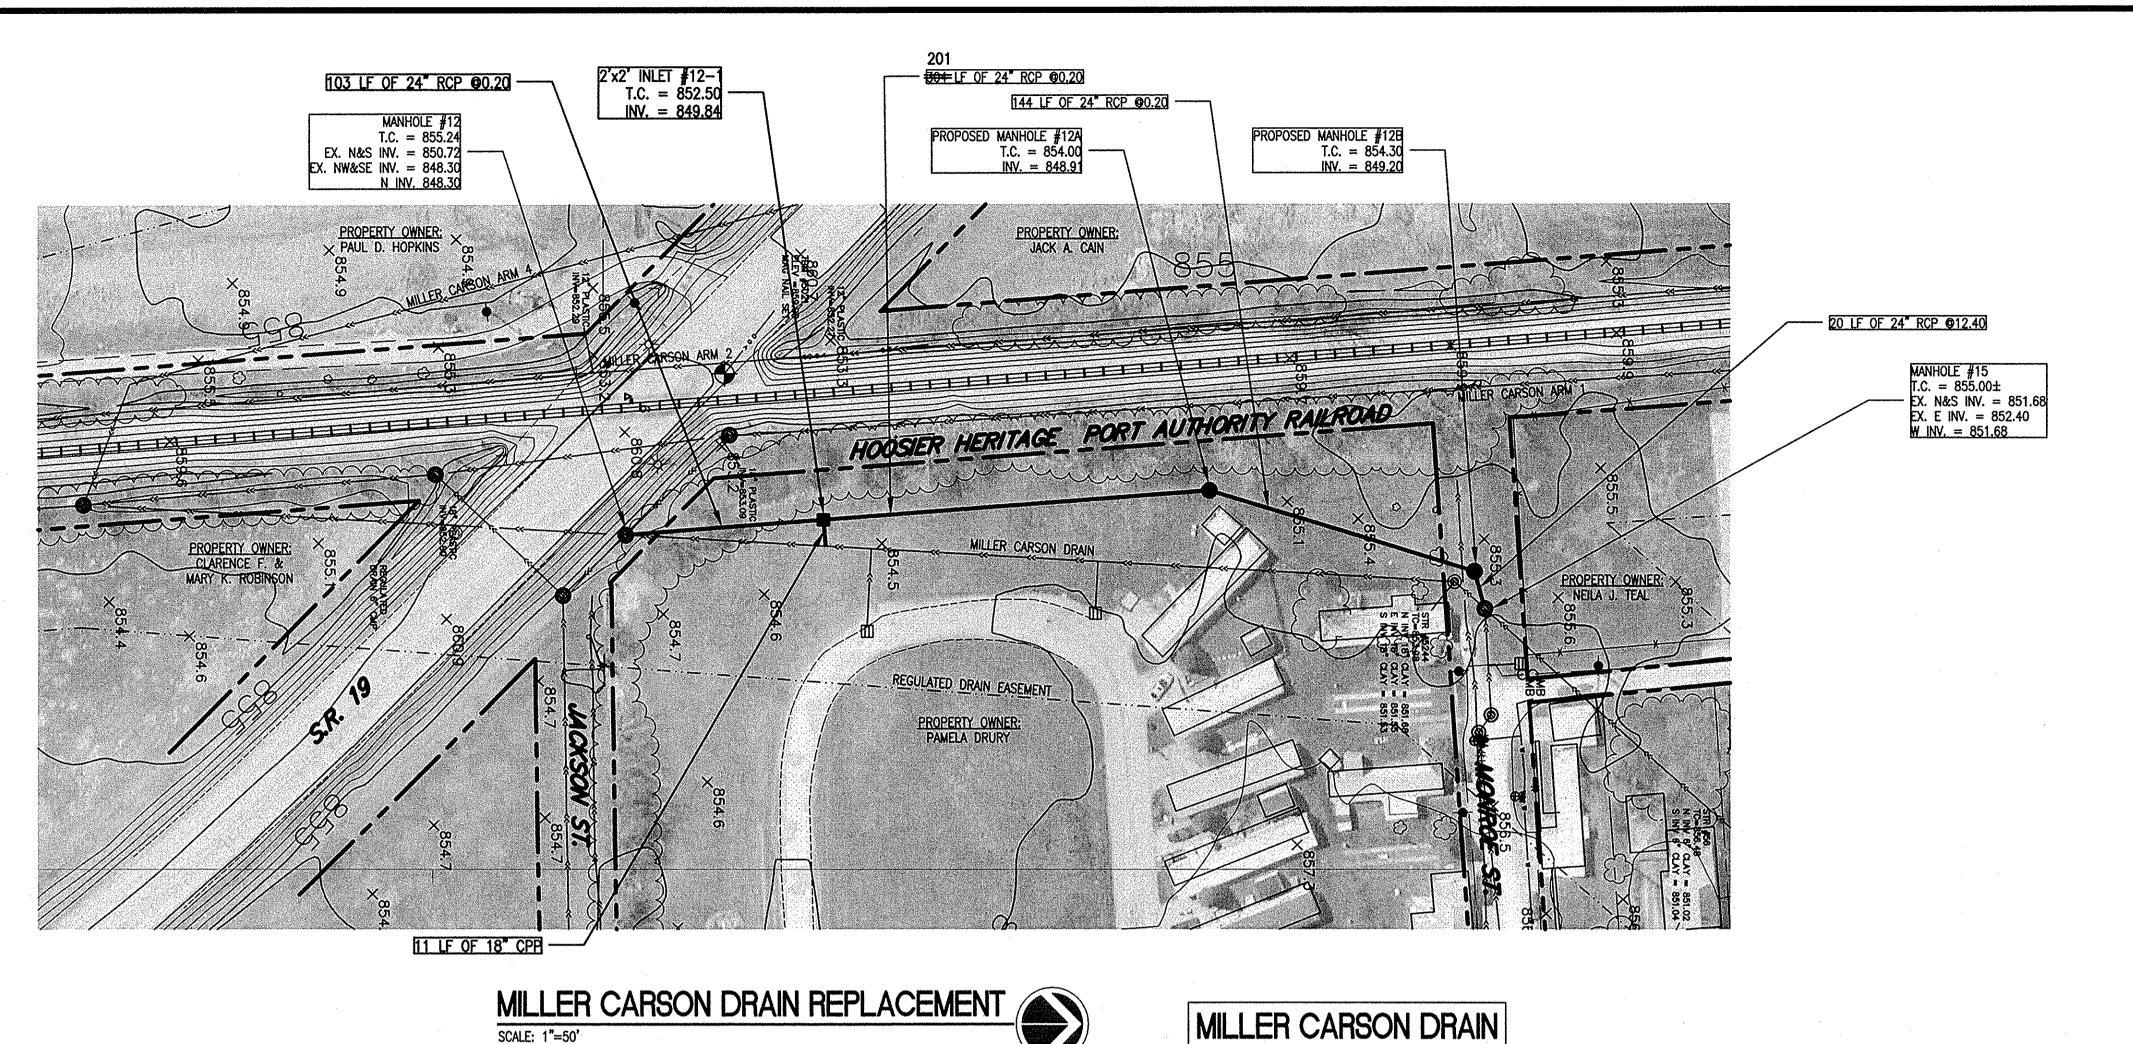

#### Miller-Carson Drain and Miller-Carson Arm 1 (South of S.R. 19)

2,201 linear feet of 60" RCP will replace the existing 20" to 27" Miller-Carson Drain and Miller-Carson Arm 1 from proposed plan Manhole #8 to the outlet at the Whisler-Brenner Open Regulated Drain. Included in this reach are nine (9) 8' diameter manholes. 286th Street will be open cut for pipe installation and then repaired per Hamilton County Highway Standards. The outfall to the Whisler-Brenner Open Drain will be stabilized with 40 yards of rip rap and will include one (1) concrete pipe support with concrete pipe anchor.

## Miller-Carson Arm 2 of 1 (Jackson Street)

100 linear feet of 48" RCP Jack and Bore will be constructed under S.R. 19 from proposed plan Manhole #9 to plan Manhole #8. 1,060 linear feet of 12" RCP will be installed within platted right of way in Jackson Street. It will be installed from South Central Street, west, past South Indiana Street to proposed plan Manhole #9 at the north side of the 48" RCP Jack and Bore. The 12" RCP continues northwest along S.R. 19 and connects the existing Miller-Carson Drain with proposed plan Manhole #10A and then connects the existing Miller-Carson Arm 1 with proposed plan Manhole #10. Four (4) new 4' diameter manholes will be added and five (5) inlets will be added.