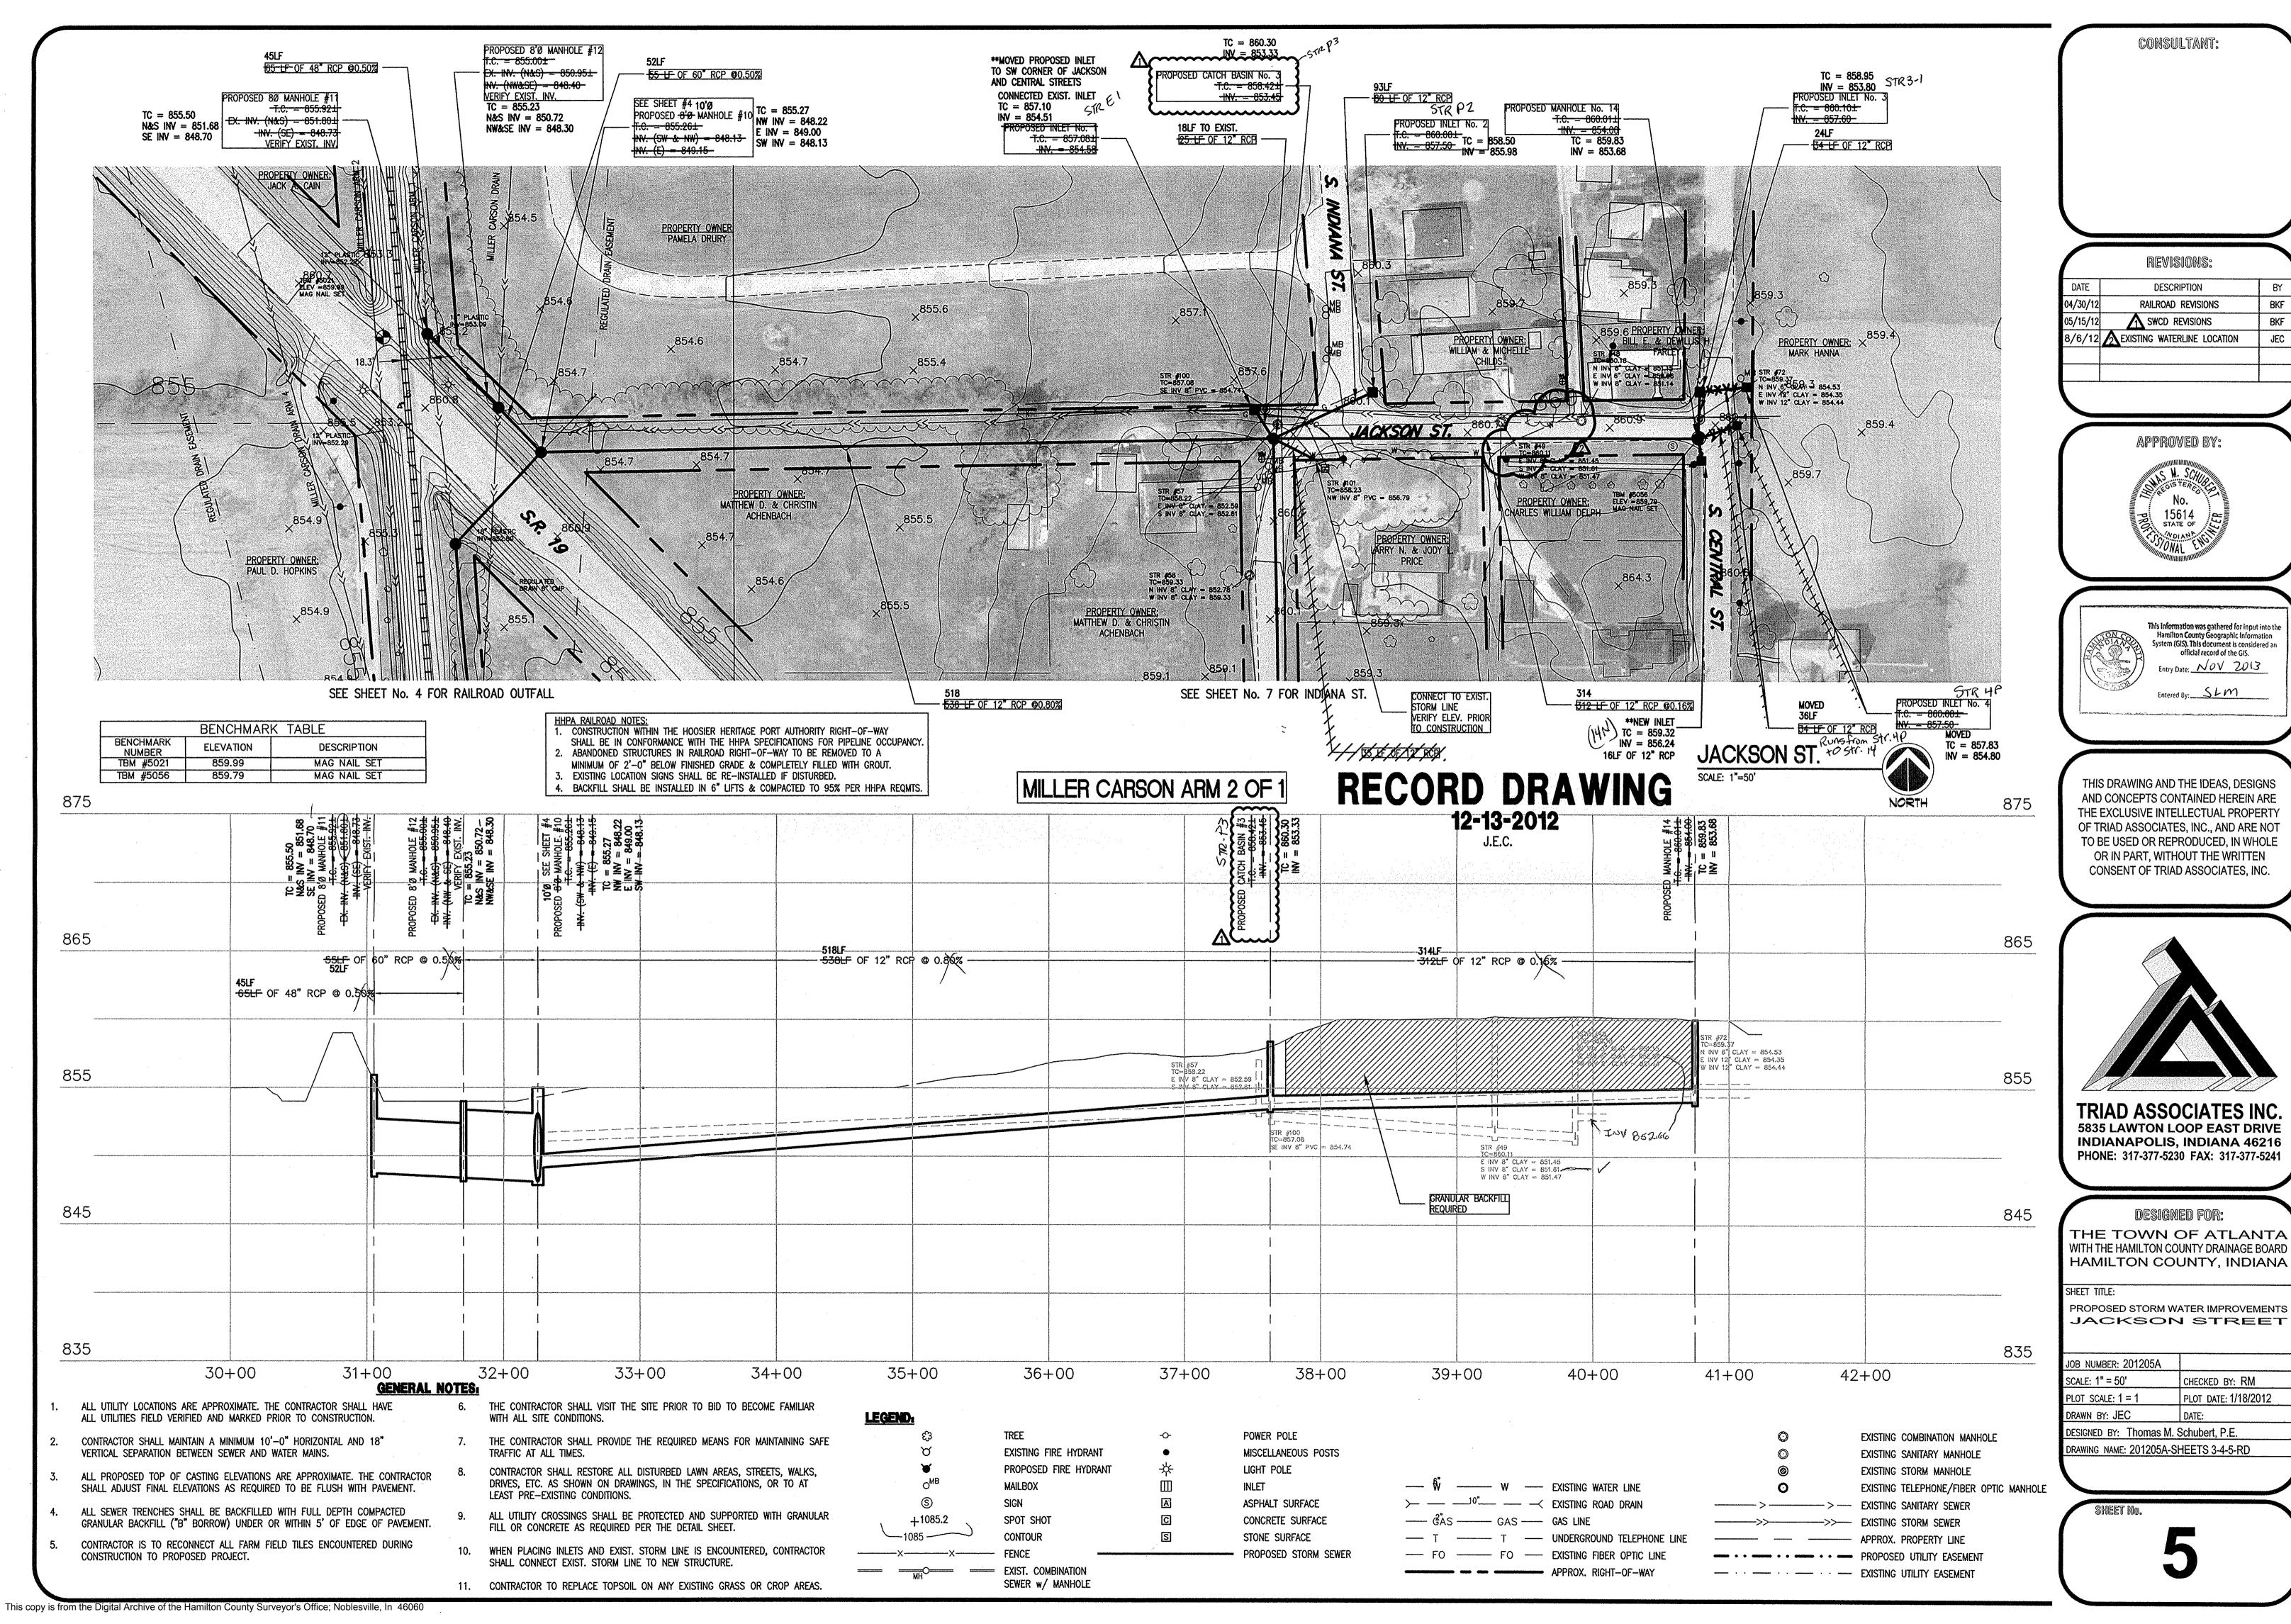

#### Miller-Carson Arm 5 (Monroe Street)

1,169 linear feet of 12" RCP will be installed within platted right of way in Monroe Street. It will be installed from South Central Avenue, west to outlet into the existing 18" Miller-Carson Drain at the proposed plan Manhole #13. Four (4) new 4' diameter manholes and thirteen (13) inlets will be added.

## Miller-Carson Arm 2 of 1 (Jackson Street)

100 linear feet of 48" RCP Jack and Bore will be constructed under S.R. 19 from proposed plan Manhole #9 to plan Manhole #8. 1,060 linear feet of 12" RCP will be installed within platted right of way in Jackson Street. It will be installed from South Central Street, west, past South Indiana Street to proposed plan Manhole #9 at the north side of the 48" RCP Jack and Bore. The 12" RCP continues northwest along S.R. 19 and connects the existing Miller-Carson Drain with proposed plan Manhole #10A and then connects the existing Miller-Carson Arm 1 with proposed plan Manhole #10. Four (4) new 4' diameter manholes will be added and five (5) inlets will be added.

#### Miller-Carson Drain Arm 2 of 1 (South Indiana Street)

Eighty two (82) linear feet of 12" RCP will be installed within platted right of way within South Indiana Street. It will be installed from proposed plan Manhole #11 at Jackson Street, south to proposed plan Manhole #17. Two (2) new 4' diameter manholes and five (5) inlets will be added.