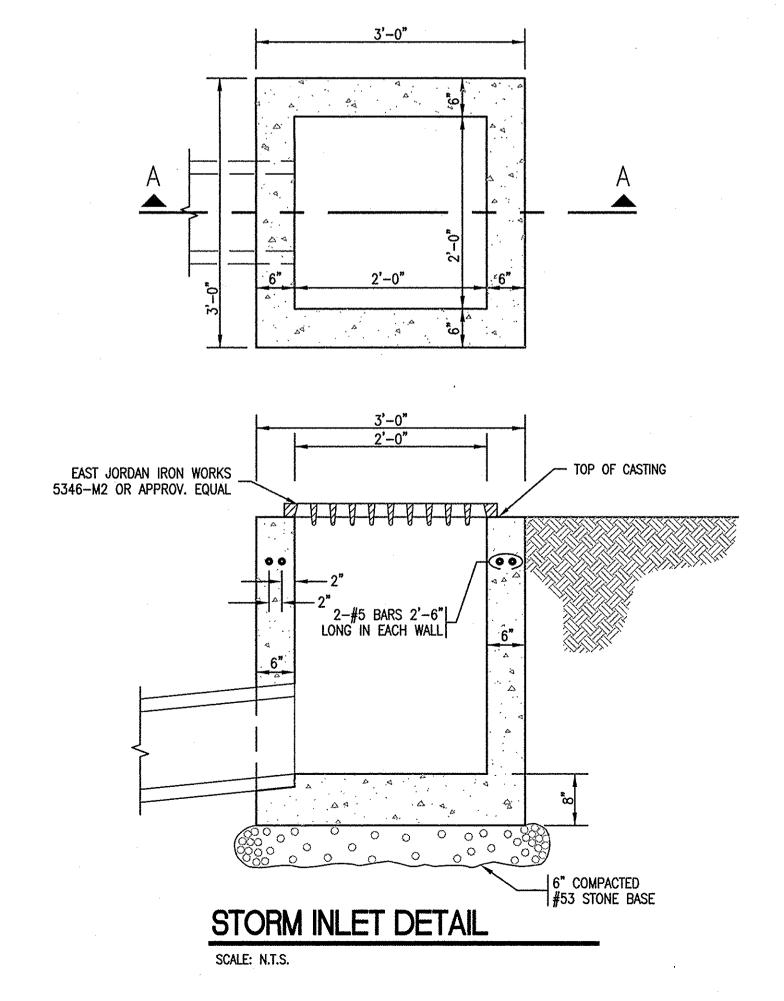

#### Miller-Carson Arm 1 of 1 (East Railroad Street)

379 linear feet of 12" RCP will be installed within platted right of way in East Railroad Street. It will be installed from Washington Street, south to the south side of East Kaufman Street where it will outlet to existing plan Structure #41 of the existing 12" Miller-Carson Arm 1 Regulated Drain. One (1) new 4' diameter manhole and one (1) inlet will be added.

#### Miller-Carson Arm 5 (Monroe Street)

1,169 linear feet of 12" RCP will be installed within platted right of way in Monroe Street. It will be installed from South Central Avenue, west to outlet into the existing 18" Miller-Carson Drain at the proposed plan Manhole #13. Four (4) new 4' diameter manholes and thirteen (13) inlets will be added.

## Miller-Carson Arm 2 of 1 (Jackson Street)

100 linear feet of 48" RCP Jack and Bore will be constructed under S.R. 19 from proposed plan Manhole #9 to plan Manhole #8. 1,060 linear feet of 12" RCP will be installed within platted right of way in Jackson Street. It will be installed from South Central Street, west, past South Indiana Street to proposed plan Manhole #9 at the north side of the 48" RCP Jack and Bore. The 12" RCP continues northwest along S.R. 19 and connects the existing Miller-Carson Drain with proposed plan Manhole #10A and then connects the existing Miller-Carson Arm 1 with proposed plan Manhole #10. Four (4) new 4' diameter manholes will be added and five (5) inlets will be added.

#### Miller-Carson Drain Arm 2 of 1 (South Indiana Street)

Eighty two (82) linear feet of 12" RCP will be installed within platted right of way within South Indiana Street. It will be installed from proposed plan Manhole #11 at Jackson Street, south to proposed plan Manhole #17. Two (2) new 4' diameter manholes and five (5) inlets will be added.