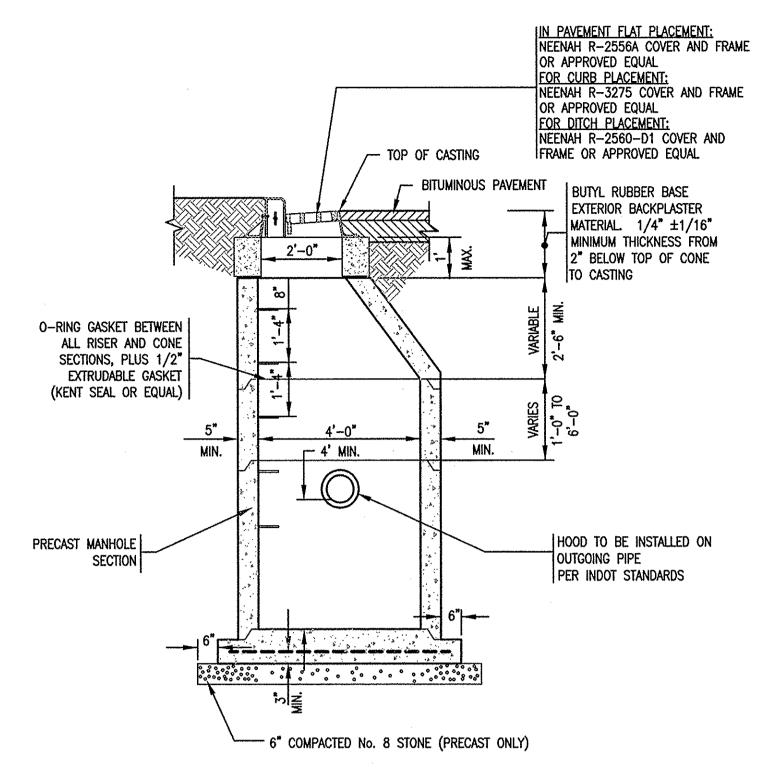

#### Miller-Carson Drain and Miller-Carson Arm 1 (South of S.R. 19)

2,201 linear feet of 60" RCP will replace the existing 20" to 27" Miller-Carson Drain and Miller-Carson Arm 1 from proposed plan Manhole #8 to the outlet at the Whisler-Brenner Open Regulated Drain. Included in this reach are nine (9) 8' diameter manholes. 286th Street will be open cut for pipe installation and then repaired per Hamilton County Highway Standards. The outfall to the Whisler-Brenner Open Drain will be stabilized with 40 yards of rip rap and will include one (1) concrete pipe support with concrete pipe anchor.

#### Miller-Carson Arm 1 of 1 (East Railroad Street)

379 linear feet of 12" RCP will be installed within platted right of way in East Railroad Street. It will be installed from Washington Street, south to the south side of East Kaufman Street where it will outlet to existing plan Structure #41 of the existing 12" Miller-Carson Arm 1 Regulated Drain. One (1) new 4' diameter manhole and one (1) inlet will be added.

#### Miller-Carson Arm 5 (Monroe Street)

1,169 linear feet of 12" RCP will be installed within platted right of way in Monroe Street. It will be installed from South Central Avenue, west to outlet into the existing 18" Miller-Carson Drain at the proposed plan Manhole #13. Four (4) new 4' diameter manholes and thirteen (13) inlets will be added.

## Miller-Carson Arm 2 of 1 (Jackson Street)

100 linear feet of 48" RCP Jack and Bore will be constructed under S.R. 19 from proposed plan Manhole #9 to plan Manhole #8. 1,060 linear feet of 12" RCP will be installed within platted right of way in Jackson Street. It will be installed from South Central Street, west, past South Indiana Street to proposed plan Manhole #9 at the north side of the 48" RCP Jack and Bore. The 12" RCP continues northwest along S.R. 19 and connects the existing Miller-Carson Drain with proposed plan Manhole #10A and then connects the existing Miller-Carson Arm 1 with proposed plan Manhole #10. Four (4) new 4' diameter manholes will be added and five (5) inlets will be added.

#### Miller-Carson Drain Arm 2 of 1 (South Indiana Street)

Eighty two (82) linear feet of 12" RCP will be installed within platted right of way within South Indiana Street. It will be installed from proposed plan Manhole #11 at Jackson Street, south to proposed plan Manhole #17. Two (2) new 4' diameter manholes and five (5) inlets will be added.