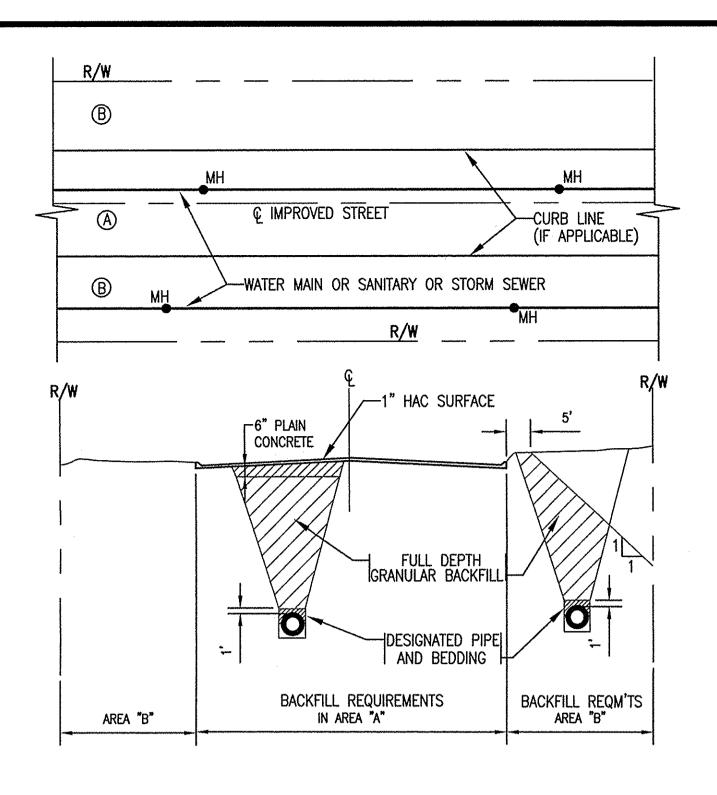

#### Miller-Carson Drain and Miller-Carson Arm 1 (South of S.R. 19)

2,201 linear feet of 60" RCP will replace the existing 20" to 27" Miller-Carson Drain and Miller-Carson Arm 1 from proposed plan Manhole #8 to the outlet at the Whisler-Brenner Open Regulated Drain. Included in this reach are nine (9) 8' diameter manholes. 286th Street will be open cut for pipe installation and then repaired per Hamilton County Highway Standards. The outfall to the Whisler-Brenner Open Drain will be stabilized with 40 yards of rip rap and will include one (1) concrete pipe support with concrete pipe anchor.

Replacement of the existing 27" RCP with 60" RCP will be performed within the 150 foot regulated drain easement.

Construction plans and specifications have been filed with the Hoosier Heritage Port Authority for work performed within their right of way. All work will be performed to their required standards.