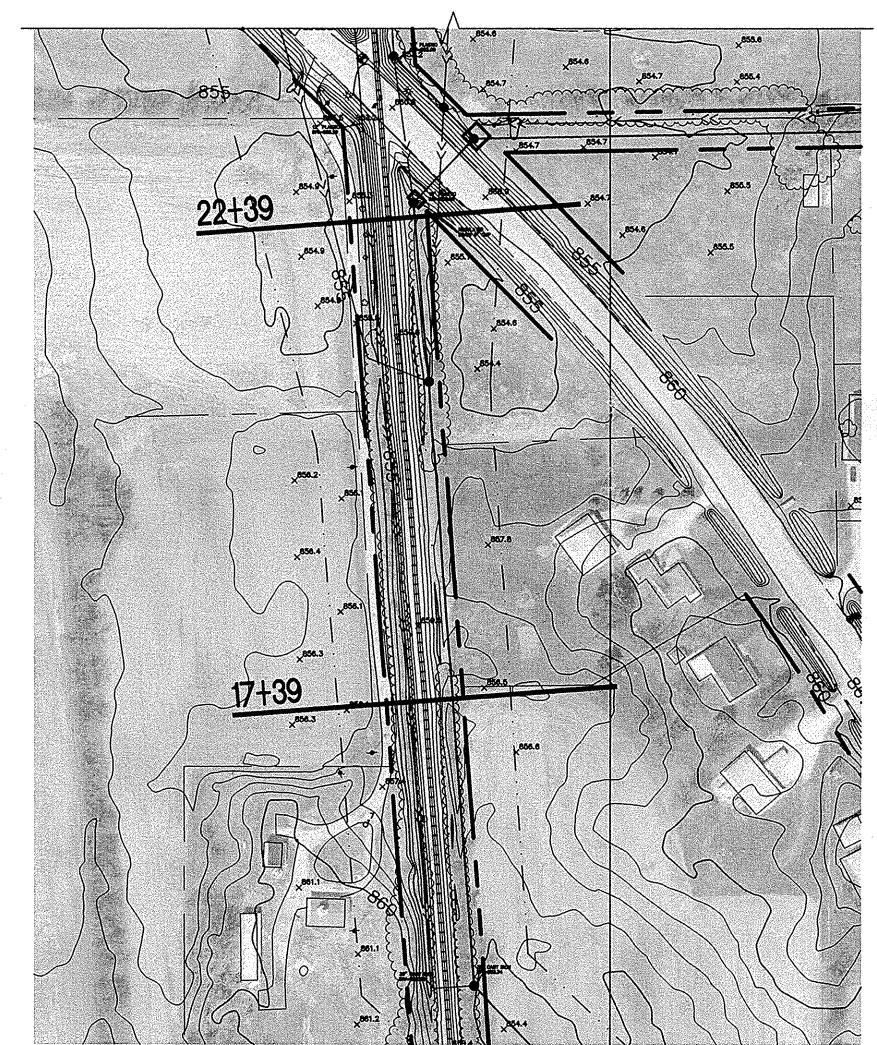

#### Miller-Carson Drain and Miller-Carson Arm 1 (South of S.R. 19)

2,201 linear feet of 60" RCP will replace the existing 20" to 27" Miller-Carson Drain and Miller-Carson Arm 1 from proposed plan Manhole #8 to the outlet at the Whisler-Brenner Open Regulated Drain. Included in this reach are nine (9) 8' diameter manholes. 286th Street will be open cut for pipe installation and then repaired per Hamilton County Highway Standards. The outfall to the Whisler-Brenner Open Drain will be stabilized with 40 yards of rip rap and will include one (1) concrete pipe support with concrete pipe anchor.

Replacement of the existing 27" RCP with 60" RCP will be performed within the 150 foot regulated drain easement.

Construction plans and specifications have been filed with the Hoosier Heritage Port Authority for work performed within their right of way. All work will be performed to their required standards.