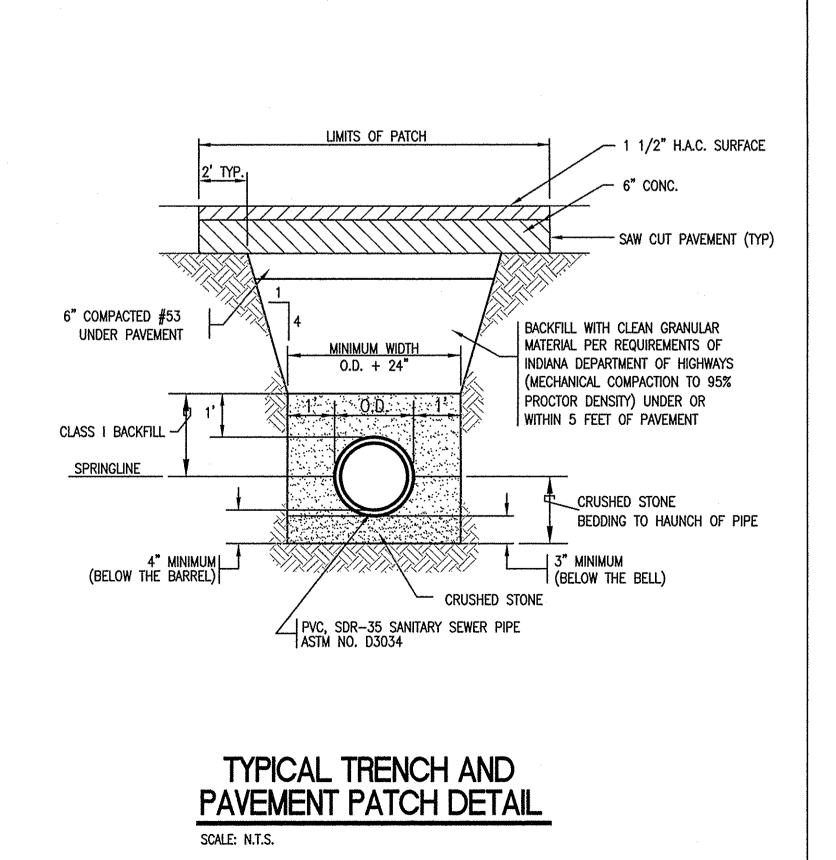

#### Miller-Carson Drain and Miller-Carson Arm 1 (South of S.R. 19)

2,201 linear feet of 60" RCP will replace the existing 20" to 27" Miller-Carson Drain and Miller-Carson Arm 1 from proposed plan Manhole #8 to the outlet at the Whisler-Brenner Open Regulated Drain. Included in this reach are nine (9) 8' diameter manholes. 286th Street will be open cut for pipe installation and then repaired per Hamilton County Highway Standards. The outfall to the Whisler-Brenner Open Drain will be stabilized with 40 yards of rip rap and will include one (1) concrete pipe support with concrete pipe anchor.

Total project components include one hundred (100) linear feet of 48" RCP Jack and Bore under S.R. 19, 2,201 linear feet of 60" RCP, 2,690 linear feet of 12" RCP, nine (9) 8" diameter manholes, eleven (11) 4' manholes, and 24 inlets. A total of 4,991 linear feet of new storm water pipe will be installed as a result of this federally assisted project.