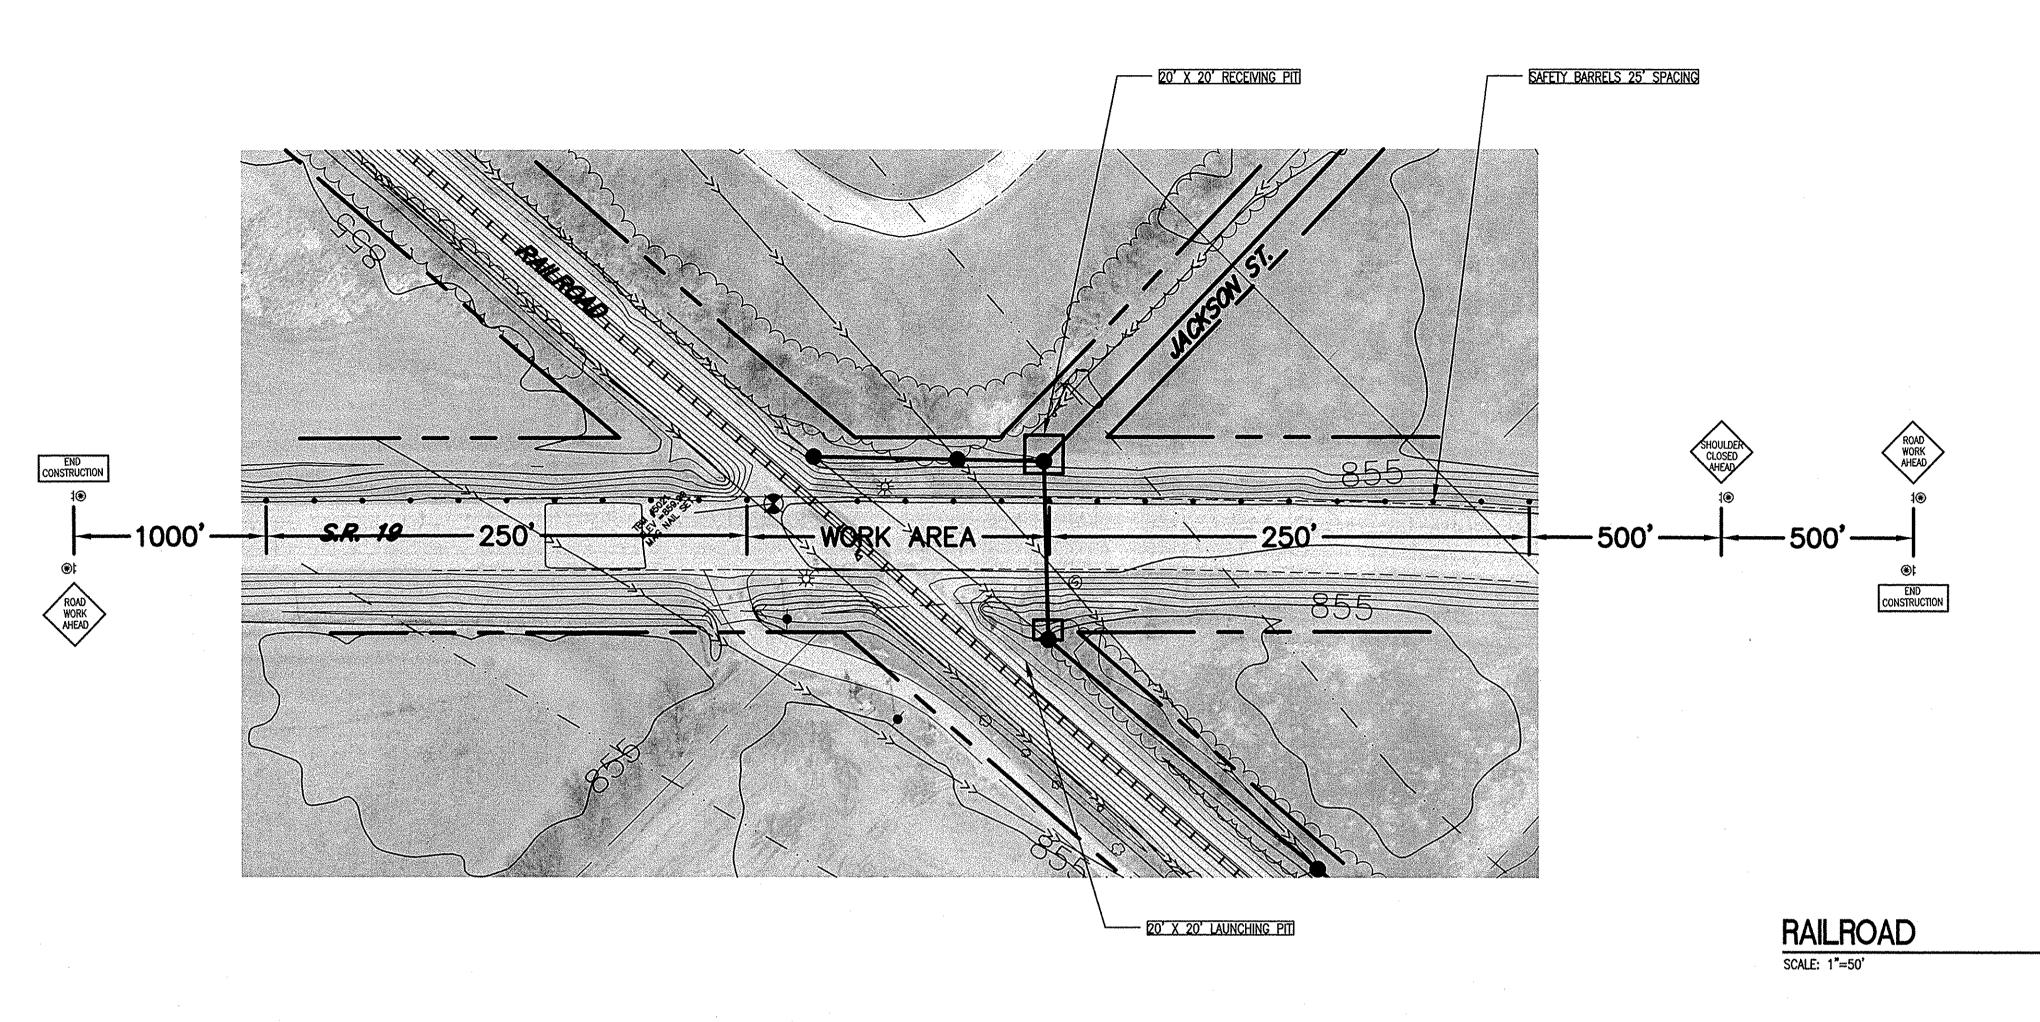

#### Miller-Carson Drain and Miller-Carson Arm 1 (South of S.R. 19)

2,201 linear feet of 60" RCP will replace the existing 20" to 27" Miller-Carson Drain and Miller-Carson Arm 1 from proposed plan Manhole #8 to the outlet at the Whisler-Brenner Open Regulated Drain. Included in this reach are nine (9) 8' diameter manholes. 286th Street will be open cut for pipe installation and then repaired per Hamilton County Highway Standards. The outfall to the Whisler-Brenner Open Drain will be stabilized with 40 yards of rip rap and will include one (1) concrete pipe support with concrete pipe anchor.

#### Miller-Carson Arm 1 of 1 (East Railroad Street)

379 linear feet of 12" RCP will be installed within platted right of way in East Railroad Street. It will be installed from Washington Street, south to the south side of East Kaufman Street where it will outlet to existing plan Structure #41 of the existing 12" Miller-Carson Arm 1 Regulated Drain. One (1) new 4' diameter manhole and one (1) inlet will be added.

#### Miller-Carson Arm 5 (Monroe Street)

1,169 linear feet of 12" RCP will be installed within platted right of way in Monroe Street. It will be installed from South Central Avenue, west to outlet into the existing 18" Miller-Carson Drain at the proposed plan Manhole #13. Four (4) new 4' diameter manholes and thirteen (13) inlets will be added.

## Miller-Carson Arm 2 of 1 (Jackson Street)

100 linear feet of 48" RCP Jack and Bore will be constructed under S.R. 19 from proposed plan Manhole #9 to plan Manhole #8. 1,060 linear feet of 12" RCP will be installed within platted right of way in Jackson Street. It will be installed from South Central Street, west, past South Indiana Street to proposed plan Manhole #9 at the north side of the 48" RCP Jack and Bore. The 12" RCP continues northwest along S.R. 19 and connects the existing Miller-Carson Drain with proposed plan Manhole #10A and then connects the existing Miller-Carson Arm 1 with proposed plan Manhole #10. Four (4) new 4' diameter manholes will be added and five (5) inlets will be added.

#### Miller-Carson Drain Arm 2 of 1 (South Indiana Street)

Eighty two (82) linear feet of 12" RCP will be installed within platted right of way within South Indiana Street. It will be installed from proposed plan Manhole #11 at Jackson Street, south to proposed plan Manhole #17. Two (2) new 4' diameter manholes and five (5) inlets will be added.

Total project components include one hundred (100) linear feet of 48" RCP Jack and Bore under S.R. 19, 2,201 linear feet of 60" RCP, 2,690 linear feet of 12" RCP, nine (9) 8" diameter manholes, eleven (11) 4' manholes, and 24 inlets. A total of 4,991 linear feet of new storm water pipe will be installed as a result of this federally assisted project.