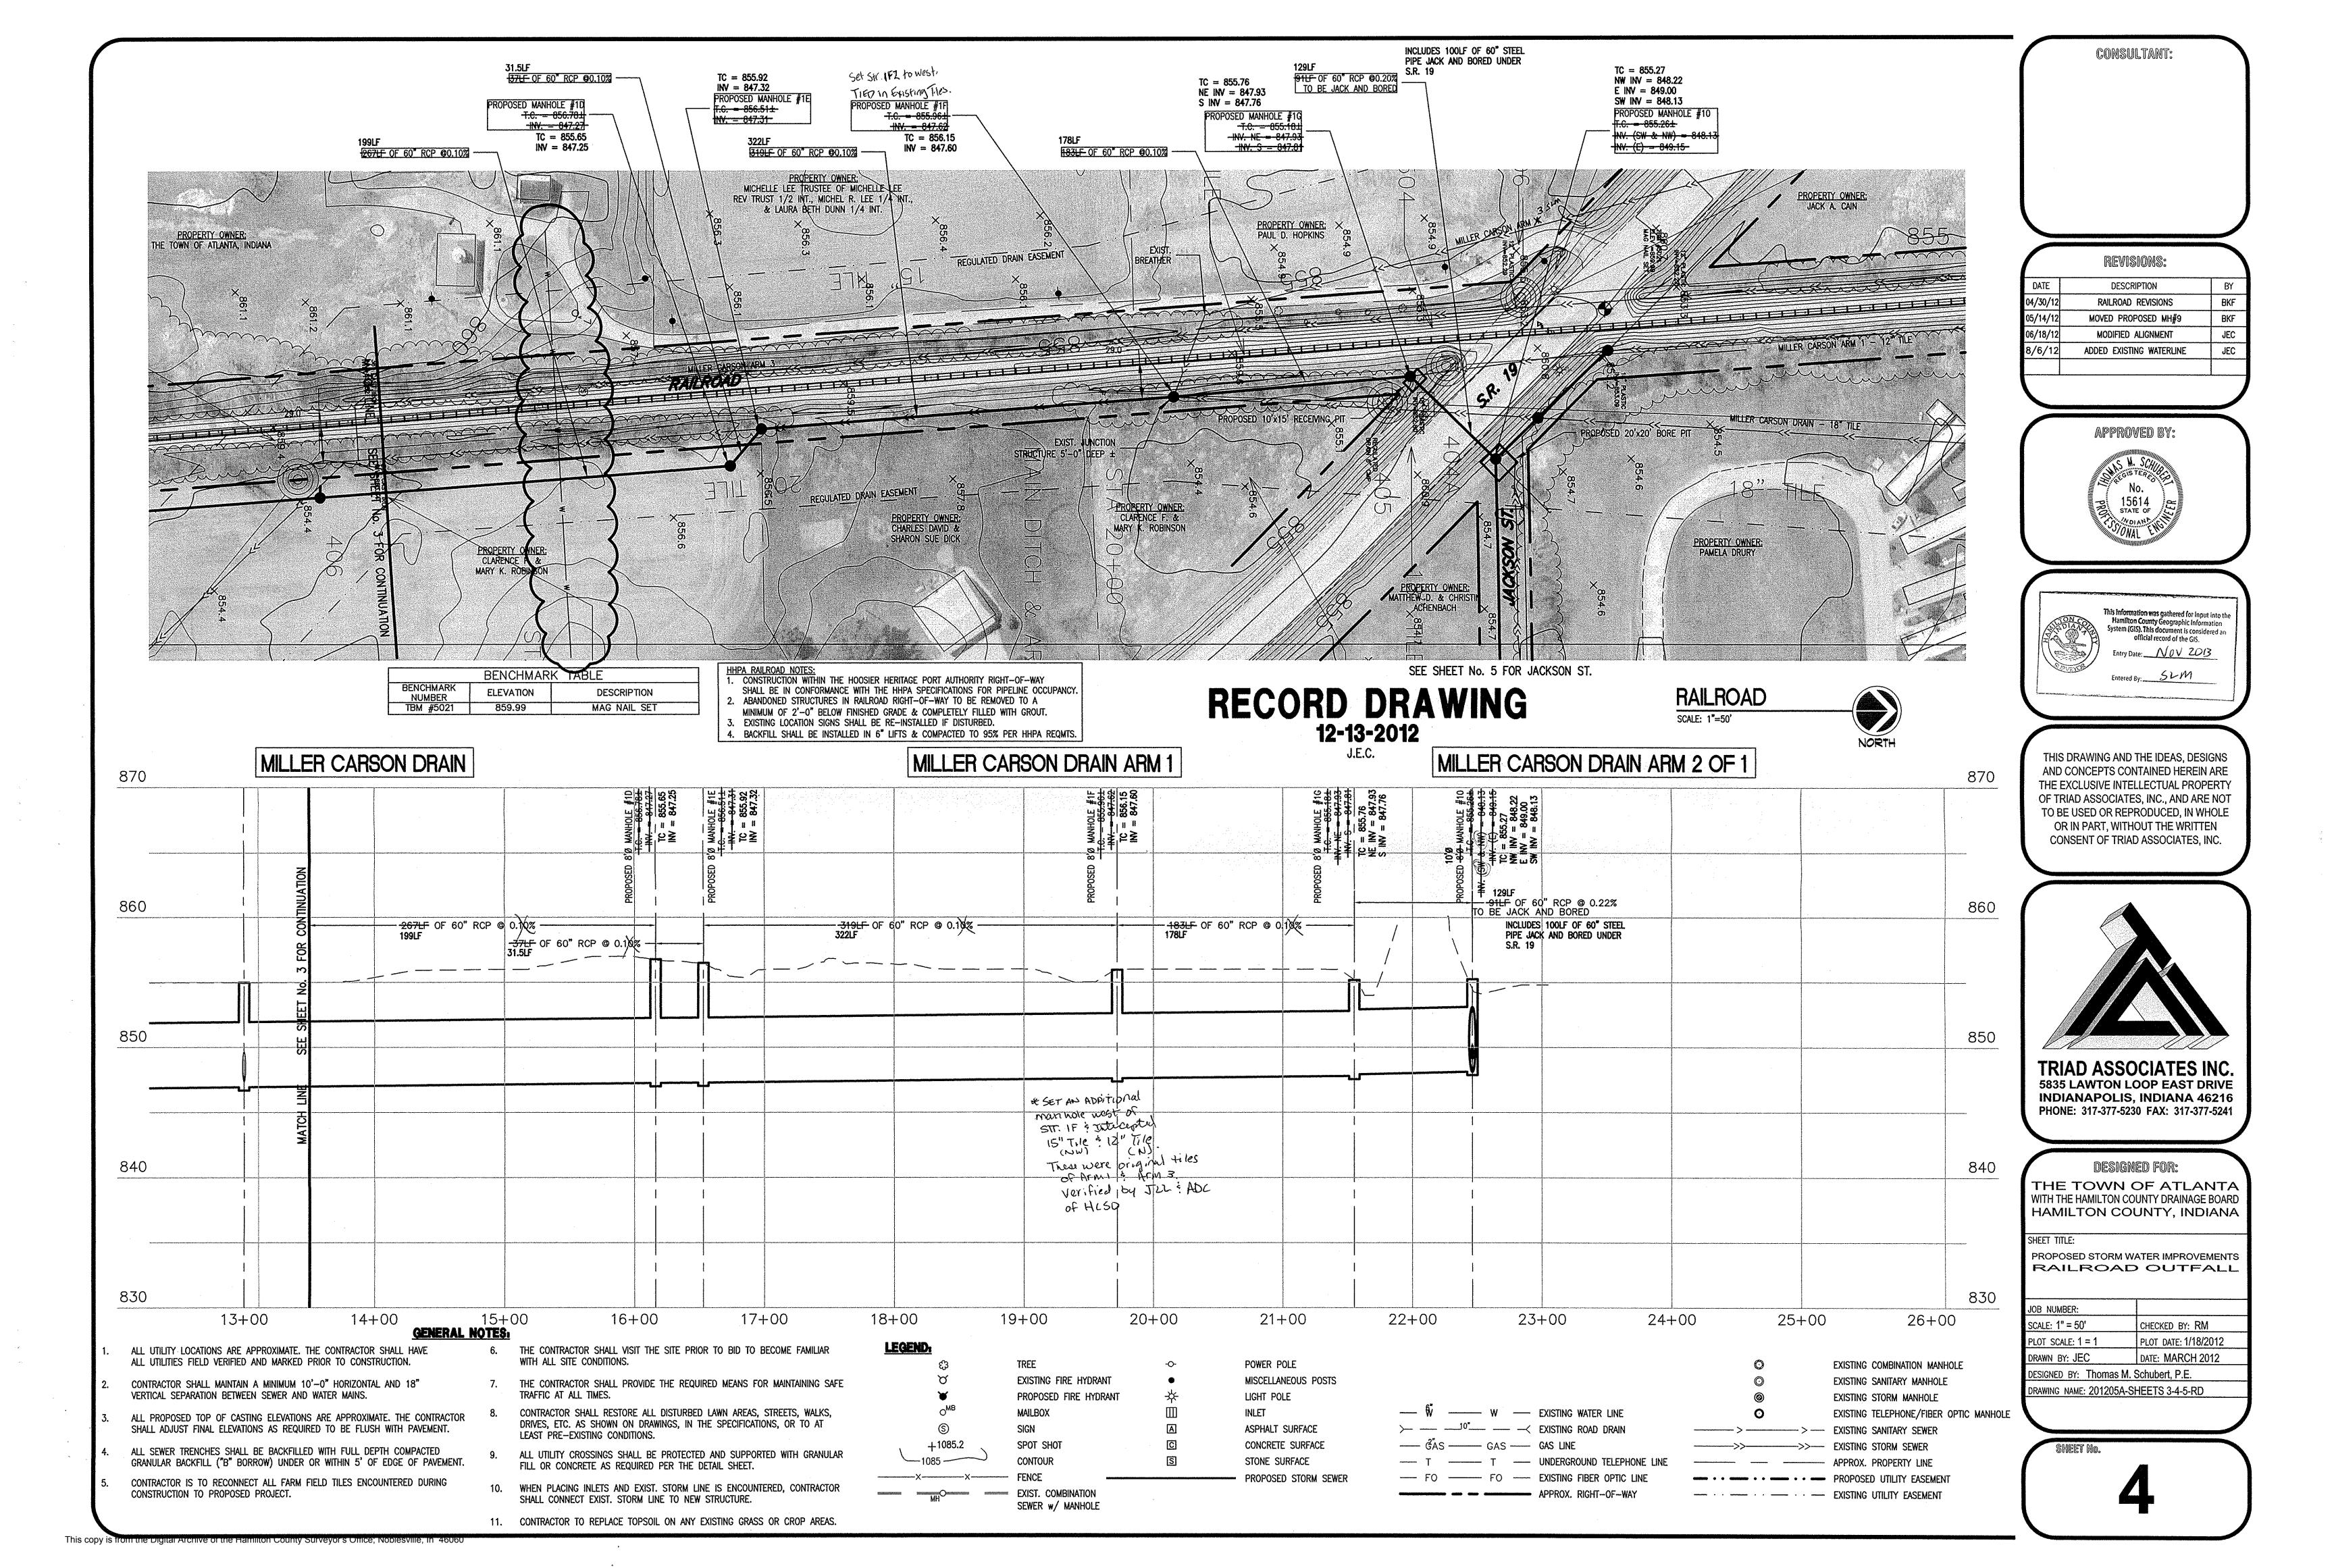

#### Miller-Carson Drain and Miller-Carson Arm 1 (South of S.R. 19)

2,201 linear feet of 60" RCP will replace the existing 20" to 27" Miller-Carson Drain and Miller-Carson Arm 1 from proposed plan Manhole #8 to the outlet at the Whisler-Brenner Open Regulated Drain. Included in this reach are nine (9) 8' diameter manholes. 286th Street will be open cut for pipe installation and then repaired per Hamilton County Highway Standards. The outfall to the Whisler-Brenner Open Drain will be stabilized with 40 yards of rip rap and will include one (1) concrete pipe support with concrete pipe anchor.

## Miller-Carson Arm 2 of 1 (Jackson Street)

100 linear feet of 48" RCP Jack and Bore will be constructed under S.R. 19 from proposed plan Manhole #9 to plan Manhole #8. 1,060 linear feet of 12" RCP will be installed within platted right of way in Jackson Street. It will be installed from South Central Street, west, past South Indiana Street to proposed plan Manhole #9 at the north side of the 48" RCP Jack and Bore. The 12" RCP continues northwest along S.R. 19 and connects the existing Miller-Carson Drain with proposed plan Manhole #10A and then connects the existing Miller-Carson Arm 1 with proposed plan Manhole #10. Four (4) new 4' diameter manholes will be added and five (5) inlets will be added.