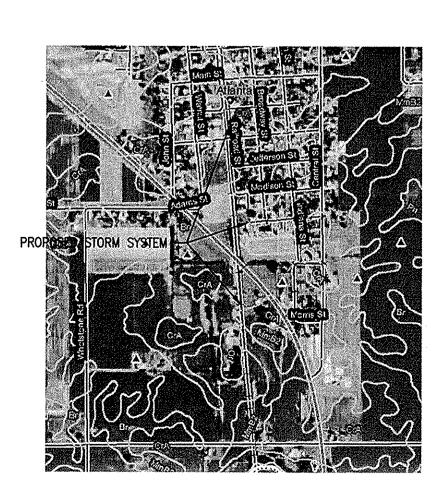

#### Reconstruction Project:

The reconstruction project will include enhancements to the piped Miller-Carson Drain from the north side of S.R. 19 in Atlanta, south within the regulated drain easement and outfall to the Whisler-Brenner Open Regulated Drain. In addition, new regulated drains will be added within the Town of Atlanta that will connect to existing regulated drains. See the attached map. Project improvements are listed below.