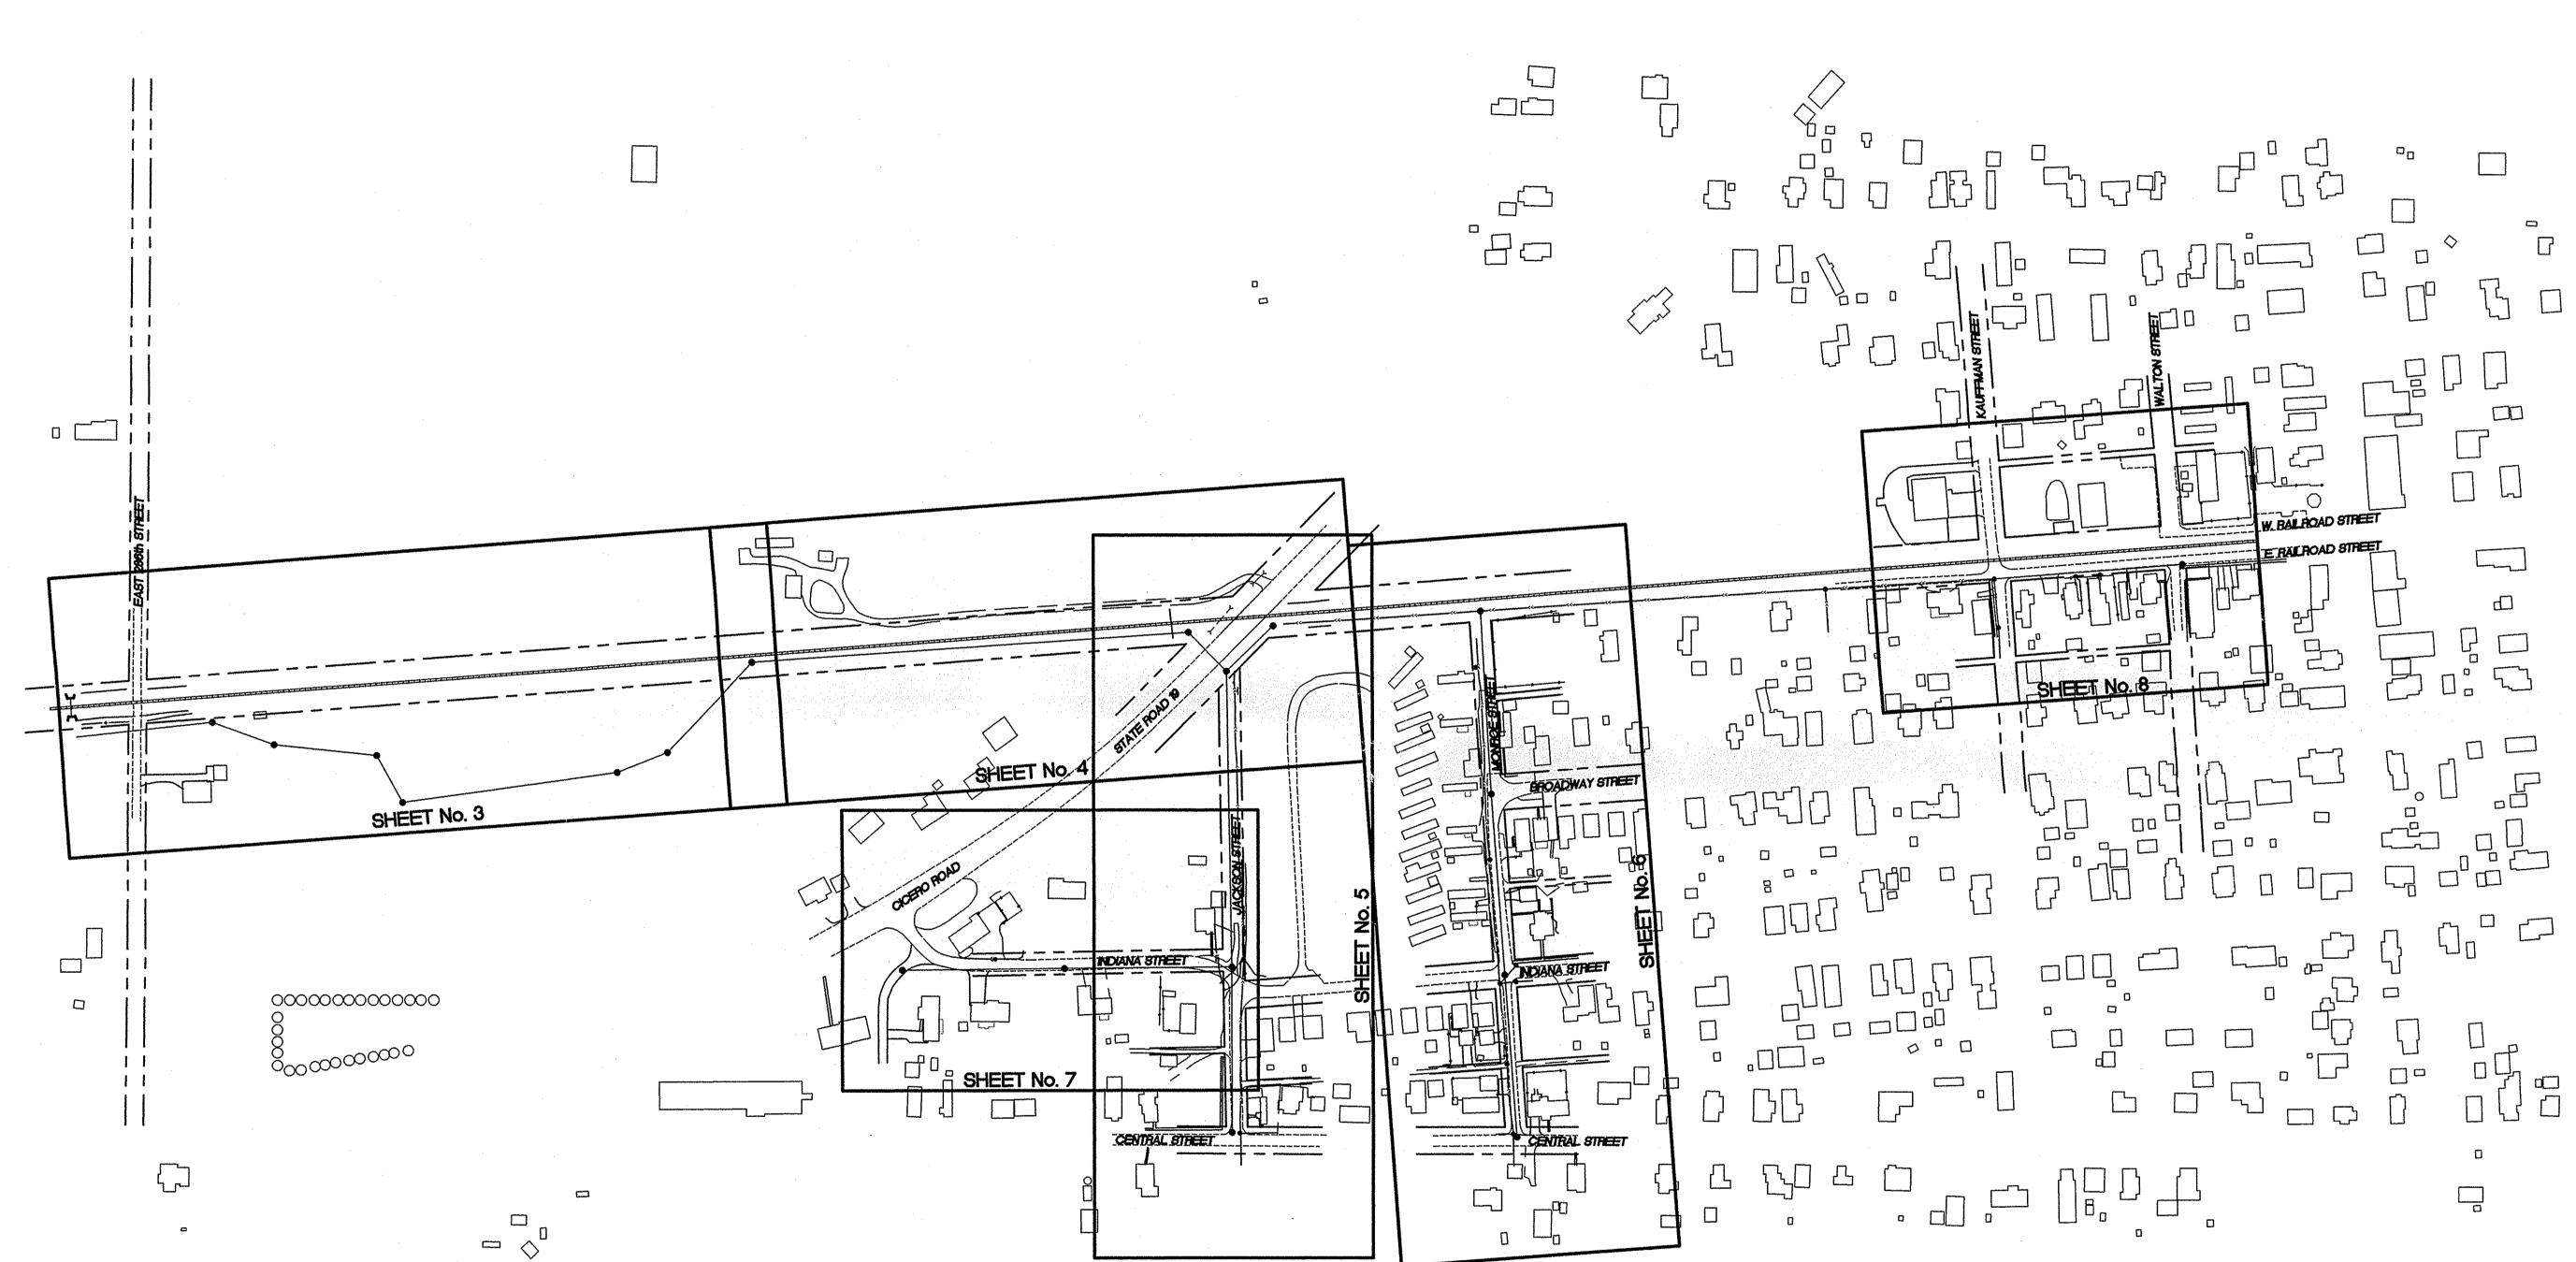

#### Reconstruction Project:

The reconstruction project will include enhancements to the piped Miller-Carson Drain from the north side of S.R. 19 in Atlanta, south within the regulated drain easement and outfall to the Whisler-Brenner Open Regulated Drain. In addition, new regulated drains will be added within the Town of Atlanta that will connect to existing regulated drains. See the attached map. Project improvements are listed below.

#### Miller-Carson Drain and Miller-Carson Arm 1 (South of S.R. 19)

2,201 linear feet of 60" RCP will replace the existing 20" to 27" Miller-Carson Drain and Miller-Carson Arm 1 from proposed plan Manhole #8 to the outlet at the Whisler-Brenner Open Regulated Drain. Included in this reach are nine (9) 8' diameter manholes. 286th Street will be open cut for pipe installation and then repaired per Hamilton County Highway Standards. The outfall to the Whisler-Brenner Open Drain will be stabilized with 40 yards of rip rap and will include one (1) concrete pipe support with concrete pipe anchor.

#### Miller-Carson Arm 1 of 1 (East Railroad Street)

379 linear feet of 12" RCP will be installed within platted right of way in East Railroad Street. It will be installed from Washington Street, south to the south side of East Kaufman Street where it will outlet to existing plan Structure #41 of the existing 12" Miller-Carson Arm 1 Regulated Drain. One (1) new 4' diameter manhole and one (1) inlet will be added.

#### Miller-Carson Arm 5 (Monroe Street)

1,169 linear feet of 12" RCP will be installed within platted right of way in Monroe Street. It will be installed from South Central Avenue, west to outlet into the existing 18" Miller-Carson Drain at the proposed plan Manhole #13. Four (4) new 4' diameter manholes and thirteen (13) inlets will be added.

## Miller-Carson Arm 2 of 1 (Jackson Street)

100 linear feet of 48" RCP Jack and Bore will be constructed under S.R. 19 from proposed plan Manhole #9 to plan Manhole #8. 1,060 linear feet of 12" RCP will be installed within platted right of way in Jackson Street. It will be installed from South Central Street, west, past South Indiana Street to proposed plan Manhole #9 at the north side of the 48" RCP Jack and Bore. The 12" RCP continues northwest along S.R. 19 and connects the existing Miller-Carson Drain with proposed plan Manhole #10A and then connects the existing Miller-Carson Arm 1 with proposed plan Manhole #10. Four (4) new 4' diameter manholes will be added and five (5) inlets will be added.

#### Miller-Carson Drain Arm 2 of 1 (South Indiana Street)

Eighty two (82) linear feet of 12" RCP will be installed within platted right of way within South Indiana Street. It will be installed from proposed plan Manhole #11 at Jackson Street, south to proposed plan Manhole #17. Two (2) new 4' diameter manholes and five (5) inlets will be added.