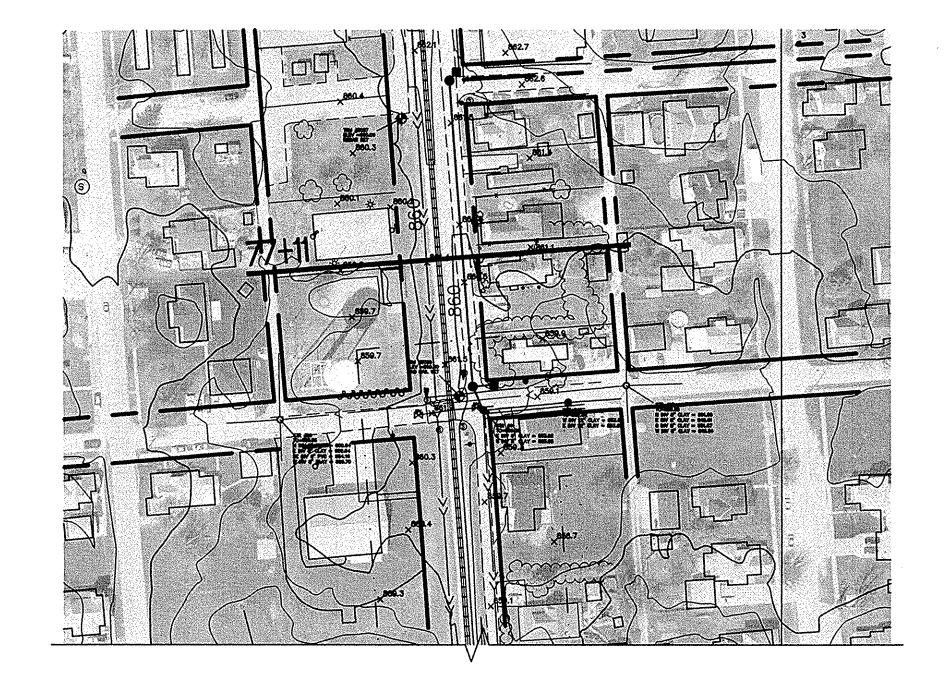

#### Reconstruction Project:

The reconstruction project will include enhancements to the piped Miller-Carson Drain from the north side of S.R. 19 in Atlanta, south within the regulated drain easement and outfall to the Whisler-Brenner Open Regulated Drain. In addition, new regulated drains will be added within the Town of Atlanta that will connect to existing regulated drains. See the attached map. Project improvements are listed below.

#### Miller-Carson Drain and Miller-Carson Arm 1 (South of S.R. 19)

2,201 linear feet of 60" RCP will replace the existing 20" to 27" Miller-Carson Drain and Miller-Carson Arm 1 from proposed plan Manhole #8 to the outlet at the Whisler-Brenner Open Regulated Drain. Included in this reach are nine (9) 8' diameter manholes. 286th Street will be open cut for pipe installation and then repaired per Hamilton County Highway Standards. The outfall to the Whisler-Brenner Open Drain will be stabilized with 40 yards of rip rap and will include one (1) concrete pipe support with concrete pipe anchor.

#### Miller-Carson Arm 1 of 1 (East Railroad Street)

379 linear feet of 12" RCP will be installed within platted right of way in East Railroad Street. It will be installed from Washington Street, south to the south side of East Kaufman Street where it will outlet to existing plan Structure #41 of the existing 12" Miller-Carson Arm 1 Regulated Drain. One (1) new 4' diameter manhole and one (1) inlet will be added.

#### Miller-Carson Arm 5 (Monroe Street)

1,169 linear feet of 12" RCP will be installed within platted right of way in Monroe Street. It will be installed from South Central Avenue, west to outlet into the existing 18" Miller-Carson Drain at the proposed plan Manhole #13. Four (4) new 4' diameter manholes and thirteen (13) inlets will be added.

## Miller-Carson Arm 2 of 1 (Jackson Street)

100 linear feet of 48" RCP Jack and Bore will be constructed under S.R. 19 from proposed plan Manhole #9 to plan Manhole #8. 1,060 linear feet of 12" RCP will be installed within platted right of way in Jackson Street. It will be installed from South Central Street, west, past South Indiana Street to proposed plan Manhole #9 at the north side of the 48" RCP Jack and Bore. The 12" RCP continues northwest along S.R. 19 and connects the existing Miller-Carson Drain with proposed plan Manhole #10A and then connects the existing Miller-Carson Arm 1 with proposed plan Manhole #10. Four (4) new 4' diameter manholes will be added and five (5) inlets will be added.

#### Miller-Carson Drain Arm 2 of 1 (South Indiana Street)

Eighty two (82) linear feet of 12" RCP will be installed within platted right of way within South Indiana Street. It will be installed from proposed plan Manhole #11 at Jackson Street, south to proposed plan Manhole #17. Two (2) new 4' diameter manholes and five (5) inlets will be added.