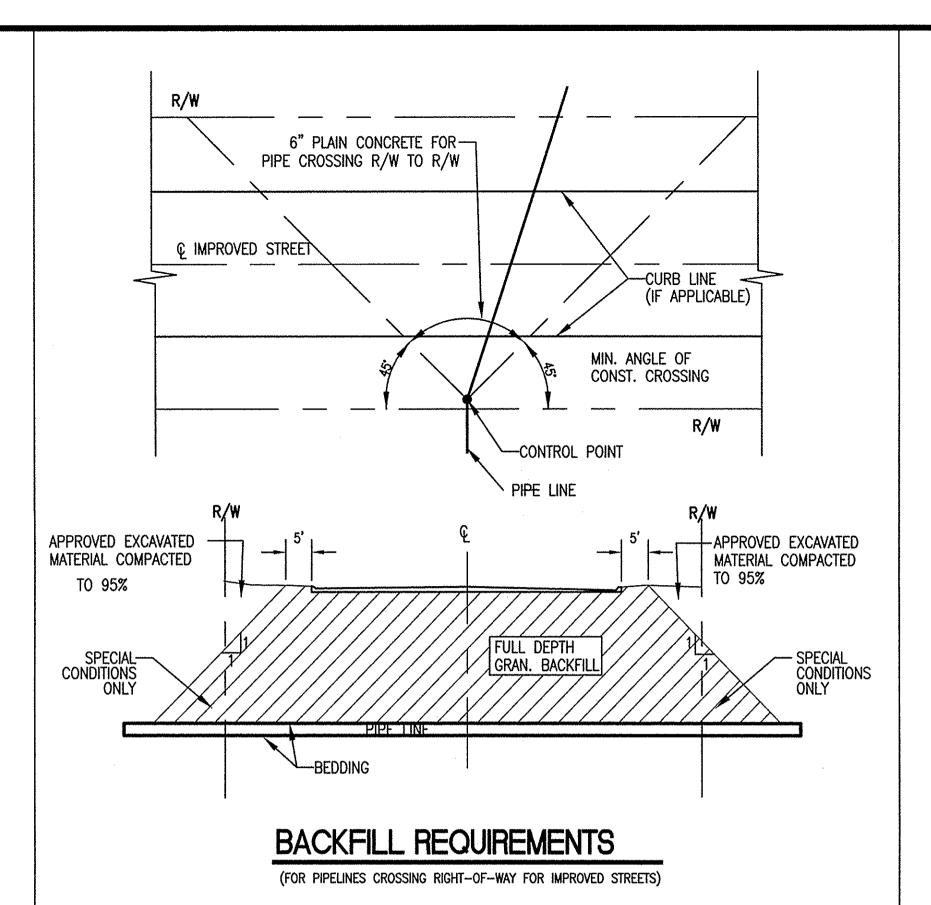

#### Miller-Carson Drain and Miller-Carson Arm 1 (South of S.R. 19)

2,201 linear feet of 60" RCP will replace the existing 20" to 27" Miller-Carson Drain and Miller-Carson Arm 1 from proposed plan Manhole #8 to the outlet at the Whisler-Brenner Open Regulated Drain. Included in this reach are nine (9) 8' diameter manholes. 286th Street will be open cut for pipe installation and then repaired per Hamilton County Highway Standards. The outfall to the Whisler-Brenner Open Drain will be stabilized with 40 yards of rip rap and will include one (1) concrete pipe support with concrete pipe anchor.

## Miller-Carson Arm 2 of 1 (Jackson Street)

100 linear feet of 48" RCP Jack and Bore will be constructed under S.R. 19 from proposed plan Manhole #9 to plan Manhole #8. 1,060 linear feet of 12" RCP will be installed within platted right of way in Jackson Street. It will be installed from South Central Street, west, past South Indiana Street to proposed plan Manhole #9 at the north side of the 48" RCP Jack and Bore. The 12" RCP continues northwest along S.R. 19 and connects the existing Miller-Carson Drain with proposed plan Manhole #10A and then connects the existing Miller-Carson Arm 1 with proposed plan Manhole #10. Four (4) new 4' diameter manholes will be added and five (5) inlets will be added.